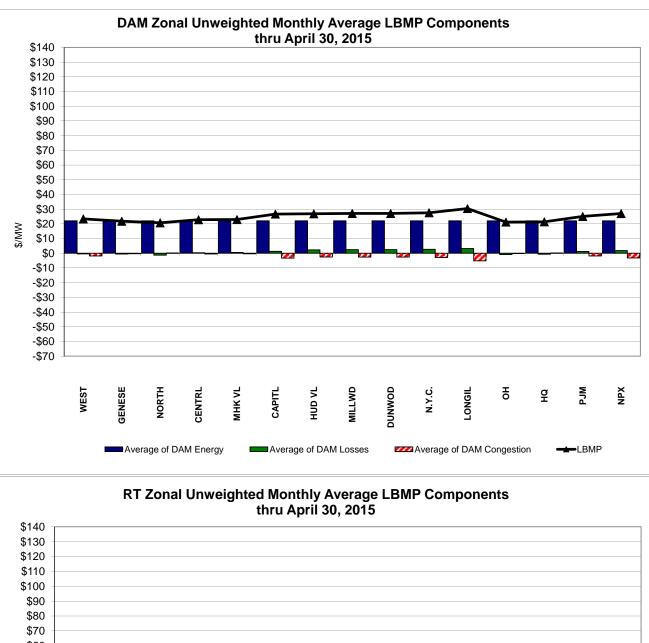

#### April 2015 Zonal LBMP Statistics for NYISO (\$/MWh)

|                    | WEST<br><u>Zone A</u> | GENESEE<br>Zone B | NORTH<br><u>Zone D</u> | CENTRAL<br>Zone C | MOHAWK<br>VALLEY<br><u>Zone E</u> | CAPITAL<br>Zone F | HUDSON<br>VALLEY<br><u>Zone G</u> | MILLWOOD<br><u>Zone H</u> | DUNWOODIE<br><u>Zone I</u> | NEW YORK<br>CITY<br><u>Zone J</u> | LONG<br>ISLAND<br><u>Zone K</u> |
|--------------------|-----------------------|-------------------|------------------------|-------------------|-----------------------------------|-------------------|-----------------------------------|---------------------------|----------------------------|-----------------------------------|---------------------------------|
| DAY AHEAD LBMP     | 22.20                 | 21.78             | 20.68                  | 22.80             | 22.02                             | 26.64             | 26.02                             | 27.06                     | 27.05                      | 27.53                             | 30.39                           |
| Unweighted Price * | 23.39                 | -                 |                        | 22.80             | 22.93                             |                   | 26.83                             |                           |                            |                                   |                                 |
| Standard Deviation | 8.11                  | 5.63              | 5.27                   | 5.96              | 5.91                              | 7.18              | 6.97                              | 7.07                      | 7.04                       | 7.24                              | 7.87                            |
| RTC LBMP           |                       |                   |                        |                   |                                   |                   |                                   |                           |                            |                                   |                                 |
| Unweighted Price * | 24.42                 | 20.41             | 19.27                  | 21.58             | 21.48                             | 25.71             | 25.46                             | 25.59                     | 25.55                      | 25.87                             | 30.71                           |
| Standard Deviation | 49.59                 | 9.54              | 9.66                   | 10.79             | 9.89                              | 10.96             | 10.43                             | 10.51                     | 10.47                      | 10.56                             | 31.17                           |
| REAL TIME LBMP     |                       |                   |                        |                   |                                   |                   |                                   |                           |                            |                                   |                                 |
| Unweighted Price * | 22.72                 | 21.12             | 19.94                  | 22.10             | 22.22                             | 26.36             | 26.16                             | 26.30                     | 26.26                      | 26.59                             | 31.04                           |
| Standard Deviation | 19.55                 | 11.43             | 11.53                  | 11.93             | 11.88                             | 13.00             | 12.52                             | 12.61                     | 12.57                      | 12.64                             | 26.14                           |
|                    |                       |                   |                        |                   |                                   |                   |                                   |                           |                            |                                   |                                 |

|                    | ONTARIO<br>IESO | HYDRO<br>QUEBEC<br>(Wheel) | HYDRO<br>QUEBEC<br>(Import/Export) | PJM    | NEW<br>ENGLAND | CROSS<br>SOUND<br>CABLE | NORTHPORT-<br>NORWALK | NEPTUNE      | LINDEN VFT   | HUDSON       | Dennison     |
|--------------------|-----------------|----------------------------|------------------------------------|--------|----------------|-------------------------|-----------------------|--------------|--------------|--------------|--------------|
|                    |                 |                            |                                    |        |                | Controllable            | Controllable          | Controllable | Controllable | Controllable | Controllable |
|                    | Zone O          | <u>Zone M</u>              | Zone M                             | Zone P | Zone N         | Line                    | Line                  | Line         | Line         | <u>Line</u>  | Line         |
| DAY AHEAD LBMP     |                 |                            |                                    |        |                |                         |                       |              |              |              |              |
| Unweighted Price * | 21.20           | 21.37                      | 21.16                              | 25.05  | 26.99          | 30.00                   | 29.63                 | 29.13        | 27.14        | 27.37        | 20.51        |
| Standard Deviation | 5.08            | 5.52                       | 5.40                               | 6.51   | 7.35           | 7.85                    | 7.73                  | 7.30         | 7.02         | 7.18         | 5.19         |
| RTC LBMP           |                 |                            |                                    |        |                |                         |                       |              |              |              |              |
| Unweighted Price * | 19.34           | 19.91                      | 19.53                              | 24.12  | 25.73          | 30.07                   | 30.36                 | 29.60        | 25.45        | 25.71        | 19.42        |
| Standard Deviation | 11.48           | 9.97                       | 10.15                              | 11.78  | 11.10          | 30.84                   | 33.15                 | 30.75        | 10.51        | 10.78        | 9.64         |
| REAL TIME LBMP     |                 |                            |                                    |        |                |                         |                       |              |              |              |              |
| Unweighted Price * | 20.72           | 20.61                      | 20.19                              | 24.50  | 27.85          | 30.57                   | 30.03                 | 29.86        | 26.32        | 26.43        | 20.05        |
| Standard Deviation | 11.59           | 11.90                      | 11.95                              | 12.26  | 14.47          | 26.22                   | 36.79                 | 24.97        | 12.76        | 12.88        | 11.20        |

\* Straight LBMP averages

Market Mitigation and Analysis Prepared: 5/4/2015 3:46 PM