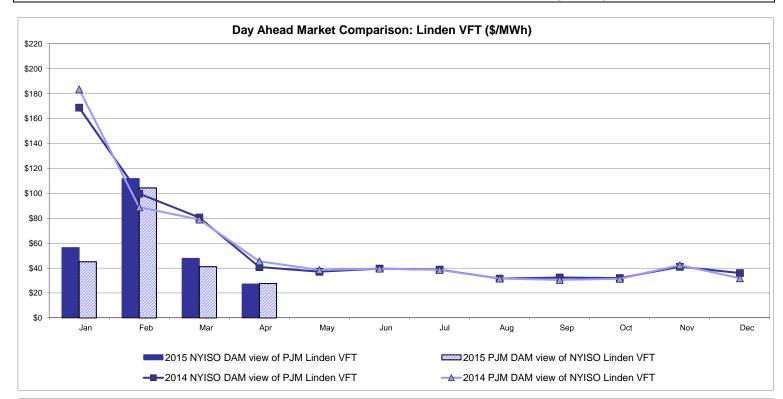

face are used for ISO-NE.

The DAM and R/T prices at the CSC interface are used for NYISO.



## External Controllable Line: Northport - Norwalk (New England)

Note:

\$60 \$40 \$20 \$0

Jar

ISO-NE Forecast is an advisory posting @ 18:00 day before.

2015 NYISO RT view of Northport

-2014 NYISO RT view of Northport

Feb

The DAM and R/T prices at the Northport 138 interface are used for ISO-NE.

Mar

Apr

May

The DAM and R/T prices at the 1385 interface are used for NYISO.

Jun

2015 NYISO RTC view of Northport

→ 2014 NYISO RTC view of Northport

Jul

Aug

Sep

Oct

Nov

2015 ISO-NE R/T view of Northport

-O-2014 ISO-NE R/T view of Northport

Dec



## External Controllable Line: Neptune (PJM)



### **External Comparison Hydro-Quebec**





Note:

Hydro-Quebec Prices are unavailable.



## External Controllable Line: Linden VFT (PJM)





## External Controllable Line: Hudson (PJM)



#### **NYISO Real Time Price Correction Statistics**

| 2015