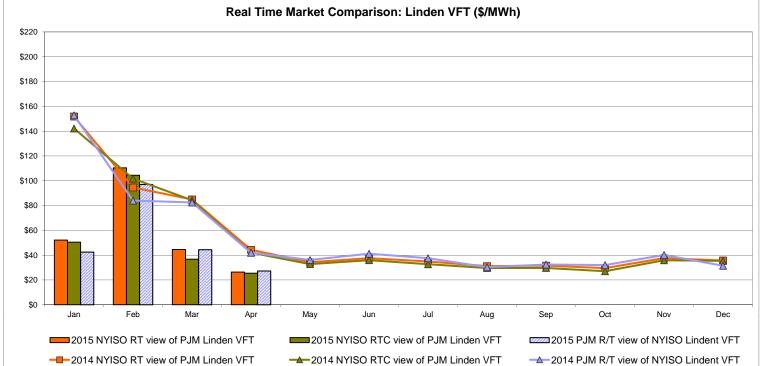

t the CSC interface are used for NYISO.



## External Controllable Line: Northport - Norwalk (New England)

Note:

\$60 \$40 \$20 \$0

Jar

ISO-NE Forecast is an advisory posting @ 18:00 day before.

2015 NYISO RT view of Northport

-2014 NYISO RT view of Northport

Feb

The DAM and R/T prices at the Northport 138 interface are used for ISO-NE.

Mar

Apr

May

The DAM and R/T prices at the 1385 interface are used for NYISO.

Jun

2015 NYISO RTC view of Northport

→ 2014 NYISO RTC view of Northport

Jul

Aug

Sep

Oct

Nov

2015 ISO-NE R/T view of Northport

-O-2014 ISO-NE R/T view of Northport

Dec



## External Controllable Line: Neptune (PJM)



### **External Comparison Hydro-Quebec**





Note:

Hydro-Quebec Prices are unavailable.



## External Controllable Line: Linden VFT (PJM)





## External Controllable Line: Hudson (PJM)



#### **NYISO Real Time Price Correction Statistics**

| 2015