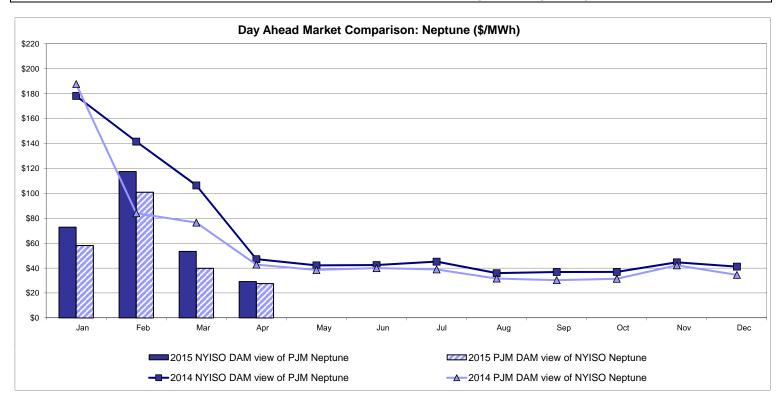

d Cable (New England)



Note:

ISO-NE Forecast is an advisory posting @ 18:00 day before.

The DAM and R/T prices at the Shorham 13899 interface are used for ISO-NE.

The DAM and R/T prices at the CSC interface are used for NYISO.



## External Controllable Line: Northport - Norwalk (New England)

Note:

\$60 \$40 \$20 \$0

Jar

ISO-NE Forecast is an advisory posting @ 18:00 day before.

2015 NYISO RT view of Northport

-2014 NYISO RT view of Northport

Feb

The DAM and R/T prices at the Northport 138 interface are used for ISO-NE.

Mar

Apr

May

The DAM and R/T prices at the 1385 interface are used for NYISO.

Jun

2015 NYISO RTC view of Northport

→ 2014 NYISO RTC view of Northport

Jul

Aug

Sep

Oct

Nov

2015 ISO-NE R/T view of Northport

-O-2014 ISO-NE R/T view of Northport

Dec



## External Controllable Line: Neptune (PJM)



### **External Comparison Hydro-Quebec**





Note:

Hydro-Quebec Prices are unavailable.



## External Controllable Line: Linden VFT (PJM)





## External Controllable Line: Hudson (PJM)



#### **NYISO Real Time Price Correction Statistics**

| 2015