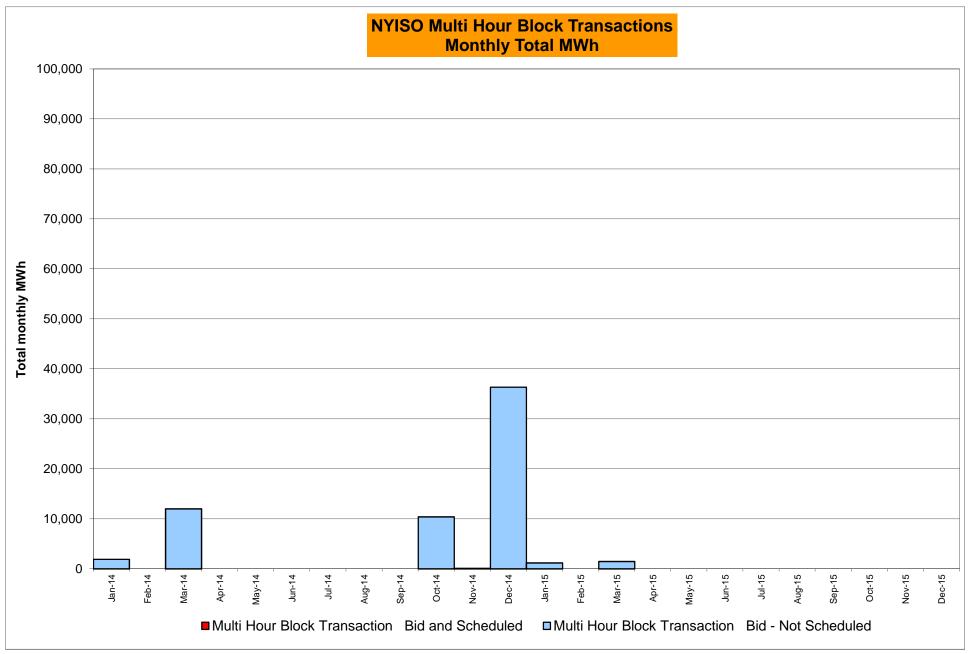

|                                                                                               |            |               |            | N            | YISO Marl  | kets Trans  | sactions    |            |                  |                |             |                   |
|-----------------------------------------------------------------------------------------------|------------|---------------|------------|--------------|------------|-------------|-------------|------------|------------------|----------------|-------------|-------------------|
| 2015                                                                                          | lonuory    | Fobruary      | March      | April        | May        | luno        | lukz        | August     | Sontombor        | Octobor        | November    | December          |
|                                                                                               | January    | February      | March      |              | <u>May</u> | <u>June</u> | <u>July</u> | August     | <u>September</u> | <u>October</u> | November    | December          |
| Day Ahead Market MWh                                                                          | 15,961,306 | 14,967,371    | 15,059,207 | 12,589,321   |            |             |             |            |                  |                |             |                   |
| DAM LSE Internal LBMP Energy Sales                                                            | 55%        | 54%           | 53%        | 55%          |            |             |             |            |                  |                |             |                   |
| DAM External TC LBMP Energy Sales                                                             | 5%         | 6%            | 6%         | 4%           |            |             |             |            |                  |                |             |                   |
| DAM Bilateral - Internal Bilaterals                                                           | 35%        | 33%           | 33%        | 33%          |            |             |             |            |                  |                |             |                   |
| DAM Bilateral - Importl/Non-LBMP Market Bilaterals                                            | 3%         | 5%            | 5%         | 6%           |            |             |             |            |                  |                |             |                   |
| DAM Bilateral - Export/Non-LBMP Market Bilaterals                                             | 2%         | 2%            | 1%         | 2%           |            |             |             |            |                  |                |             |                   |
| DAM Bilateral - Wheel Through Bilaterals                                                      | 0%         | 1%            | 1%         | 1%           |            |             |             |            |                  |                |             |                   |
| Balancing Energy Market MWh                                                                   | -648,574   | -287,795      | -397,342   | -410,311     |            |             |             |            |                  |                |             |                   |
| Balancing Energy LSE Internal LBMP Energy Sales                                               | -149%      | -252%         | -192%      | -147%        |            |             |             |            |                  |                |             |                   |
| Balancing Energy External TC LBMP Energy Sales                                                | 30%        | 117%          | 64%        | 36%          |            |             |             |            |                  |                |             |                   |
| Balancing Energy Bilateral - Internal Bilaterals                                              | 13%        | 14%           | 19%        | 5%           |            |             |             |            |                  |                |             |                   |
| Balancing Energy Bilateral - Importl/Non-LBMP Market Bilaterals                               | 0%         | 0%            | 0%         | 0%           |            |             |             |            |                  |                |             |                   |
| Balancing Energy Bilateral - Export/Non-LBMP Market Bilaterals                                | 6%         | 8%            | 12%        | 11%          |            |             |             |            |                  |                |             |                   |
| Balancing Energy Bilateral - Wheel Through Bilaterals                                         | 0%         | 12%           | -4%        | -5%          |            |             |             |            |                  |                |             |                   |
| Transactions Summary                                                                          |            |               |            |              |            |             |             |            |                  |                |             |                   |
| LBMP                                                                                          | 58%        | 59%           | 57%        | 57%          |            |             |             |            |                  |                |             |                   |
| Internal Bilaterals                                                                           | 37%        | 34%           | 35%        | 35%          |            |             |             |            |                  |                |             |                   |
| Import Bilaterals                                                                             | 3%         | 5%            | 5%         | 6%           |            |             |             |            |                  |                |             |                   |
| Export Bilaterals                                                                             | 2%         | 2%            | 2%         | 2%           |            |             |             |            |                  |                |             |                   |
| Wheels Through                                                                                | 0%         | 1%            | 1%         | 0%           |            |             |             |            |                  |                |             |                   |
| Market Share of Total Load                                                                    |            |               |            |              |            |             |             |            |                  |                |             |                   |
| Day Ahead Market                                                                              | 104.2%     | 102.0%        | 102.7%     | 103.4%       |            |             |             |            |                  |                |             |                   |
| Balancing Energy +                                                                            | -4.2%      | -2.0%         | -2.7%      | -3.4%        |            |             |             |            |                  |                |             |                   |
| Total MWH                                                                                     |            | 14,679,576    | 14,661,865 | 12,179,010   |            |             |             |            |                  |                |             |                   |
| Average Daily Energy Sendout/Month GWh                                                        | 462        | 481           | 436        | 387          |            |             |             |            |                  |                |             |                   |
| - Moldgo Daily Enorgy Condottational Office                                                   | 102        | 101           | 100        | 001          |            |             |             |            |                  |                |             |                   |
| 2014                                                                                          | January    | February      | March      | <u>April</u> | May        | June        | July        | August     | September        | October        | November    | December          |
| Day Ahead Market MWh                                                                          | 16,034,264 | 14,409,515    | 14,633,570 | 12,101,747   | 12,984,458 | 14,719,929  | 16,528,338  | 15,536,610 | 14,312,509       | 13,684,158     | 13,945,509  | 14,992,656        |
| DAM LSE Internal LBMP Energy Sales                                                            | 52%        | 50%           | 53%        | 56%          | 53%        | 54%         | 58%         | 57%        | 56%              | 54%            | 54%         | 14,332,030<br>54% |
| DAM ESE Internal EDMP Energy Sales                                                            | 5%         | 50 %<br>7%    | 53 %<br>6% | 3%           | 2%         | 3%          | 1%          | 0%         | 1%               | 2%             | 5%          | 5%                |
| DAM External TC LBMP Energy Sales                                                             | 36%        | 36%           | 35%        | 3%           | 38%        | 3%          | 34%         | 35%        | 36%              | 38%            | 36%         | 36%               |
|                                                                                               | 5%         | 5%            | 5%         | 53%<br>6%    | 5%         | 5%          | 34%<br>4%   | 5%         | 4%               | 30%<br>4%      | 30%         | 30%               |
| DAM Bilateral - Importl/Non-LBMP Market Bilaterals                                            | 5%<br>2%   | 5%<br>1%      | 5%<br>1%   | 6%<br>2%     | 5%<br>2%   | 5%<br>1%    | 4%<br>1%    | 5%<br>1%   | 4%<br>1%         | 4%<br>2%       | 3%<br>2%    | 3%<br>2%          |
| DAM Bilateral - Export/Non-LBMP Market Bilaterals<br>DAM Bilateral - Wheel Through Bilaterals | 2%<br>1%   | 1%            | 1%         | 2%<br>0%     | 2%<br>1%   | 1%          | 1%          | 1%         | 1%               | 2%<br>0%       | 2%<br>0%    | 2%<br>0%          |
|                                                                                               |            |               |            |              |            |             |             |            |                  |                |             |                   |
| Balancing Energy Market MWh                                                                   | -249,484   | -298,340      | -116,173   | 54,298       | -510,467   | -558,413    | -854,501    | -764,108   | -674,285         | -999,342       | -750,627    | -705,848          |
| Balancing Energy LSE Internal LBMP Energy Sales                                               | -232%      | -203%         | -294%      | -190%        | -133%      | -114%       | -116%       | -117%      | -129%            | -124%          | -134%       | -137%             |
| Balancing Energy External TC LBMP Energy Sales                                                | 105%       | 76%           | 97%        | 207%         | 21%        | 22%         | 18%         | 15%        | 24%              | 14%            | 20%         | 28%               |
| Balancing Energy Bilateral - Internal Bilaterals                                              | 20%        | 26%           | 69%        | 27%          | 3%         | 7%          | 4%          | 7%         | 7%               | 7%             | 9%          | 4%                |
| Balancing Energy Bilateral - Importl/Non-LBMP Market Bilaterals                               | 0%         | 0%            | 12%        | 0%           | 3%         | 0%          | 0%          | 0%         | 2%               | 1%             | 0%          | 0%                |
| Balancing Energy Bilateral - Export/Non-LBMP Market Bilaterals                                | 11%        | 6%            | 25%        | 67%          | 4%         | 3%          | 2%          | 2%         | 3%               | 3%             | 5%          | 3%                |
| Balancing Energy Bilateral - Wheel Through Bilaterals                                         | -4%        | -6%           | -10%       | -12%         | 1%         | -18%        | -8%         | -7%        | -7%              | -1%            | 0%          | 1%                |
| Transactions Summary                                                                          |            |               |            |              |            |             |             |            |                  |                |             |                   |
| LBMP                                                                                          | 56%        | 56%           | 57%        | 59%          | 53%        | 55%         | 57%         | 55%        | 55%              | 52%            | 55%         | 56%               |
| Internal Bilaterals                                                                           | 37%        | 37%           | 36%        | 33%          | 39%        | 38%         | 36%         | 37%        | 38%              | 42%            | 39%         | 38%               |
| Import Bilaterals                                                                             | 5%         | 5%            | 5%         | 6%           | 5%         | 5%          | 5%          | 5%         | 5%               | 4%             | 4%          | 3%                |
| Export Bilaterals                                                                             | 2%         | 1%            | 2%         | 2%           | 2%         | 1%          | 1%          | 2%         | 2%               | 2%             | 2%          | 2%                |
| Wheels Through                                                                                | 1%         | 1%            | 1%         | 0%           | 1%         | 1%          | 1%          | 1%         | 1%               | 0%             | 1%          | 0%                |
| Market Share of Total Load                                                                    |            |               |            |              |            |             |             |            |                  |                |             |                   |
| Day Ahead Market                                                                              | 101.6%     | 102.1%        | 100.8%     | 99.6%        | 104.1%     | 103.9%      | 105.5%      | 105.2%     | 104.9%           | 107.9%         | 105.7%      | 104.9%            |
| Balancing Energy +                                                                            | -1.6%      | -2.1%         | -0.8%      | 0.4%         | -4.1%      | -3.9%       | -5.5%       | -5.2%      | -4.9%            | -7.9%          | -5.7%       | -4.9%             |
|                                                                                               | 45 704 700 | 4 4 4 4 4 7 5 | 14 517 207 | 10 150 045   | 40 470 004 | 14 101 510  | 45 670 007  | 44 770 500 | 40.000.004       | 10 004 040     | 10 10 1 000 | 44.000.000        |