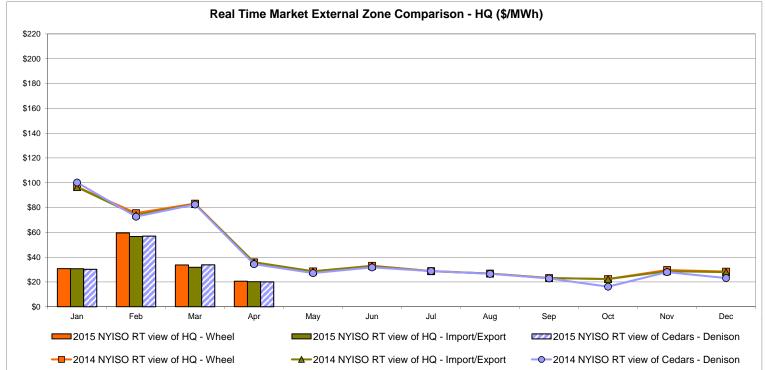

### **External Comparison Hydro-Quebec**

Note:

Hydro-Quebec Prices are unavailable.