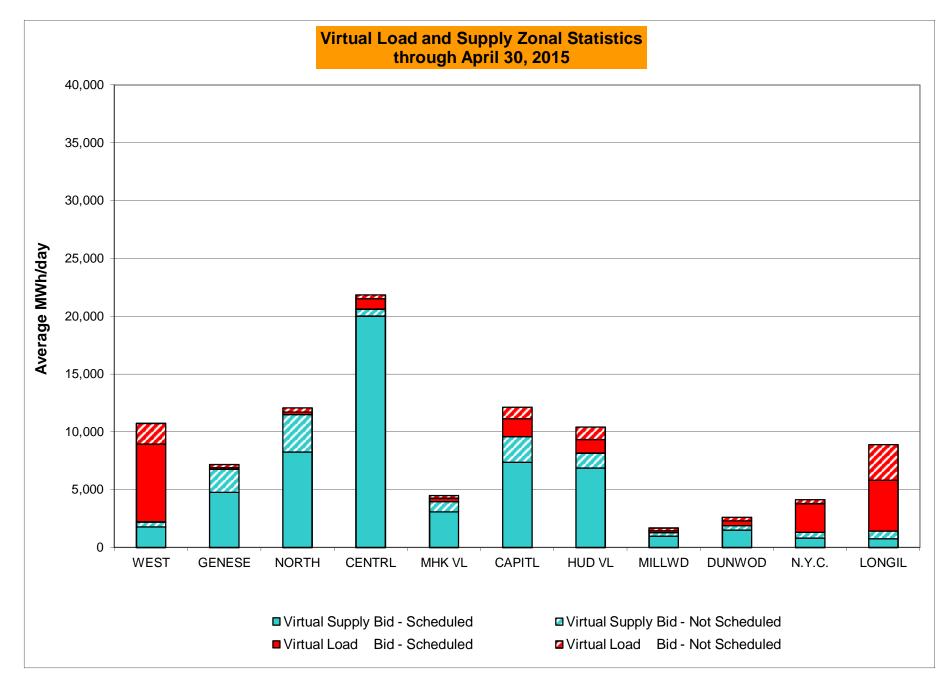

\* Excludes ICAP payments. Market Mitigation and Analysis Prepared: 5/5/2015 12:57 PM

Data reflects true-ups thru Dec 2014.

DAM Contract Balancing amounts are for payments made to generating units to make them whole for being dispatched below their Day-Ahead schedule, as a result of out-of-merit dispatches. DAM Bid Production Cost Guarantees for Virtual Transactions are included in the chart and are shown from the inception of Virtual Transactions. These values are small and cannot be identified on the chart. DAM residuals consist of both energy and loss revenue collections and payments. By design, there is a net over collection of revenues due to the difference between the marginal losses paid to generation and the average losses charged to loads.