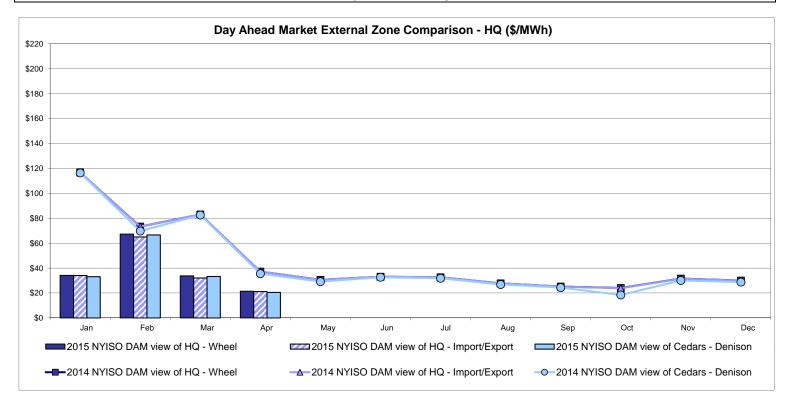

### **External Comparison Hydro-Quebec**

Note:

Hydro-Quebec Prices are unavailable.