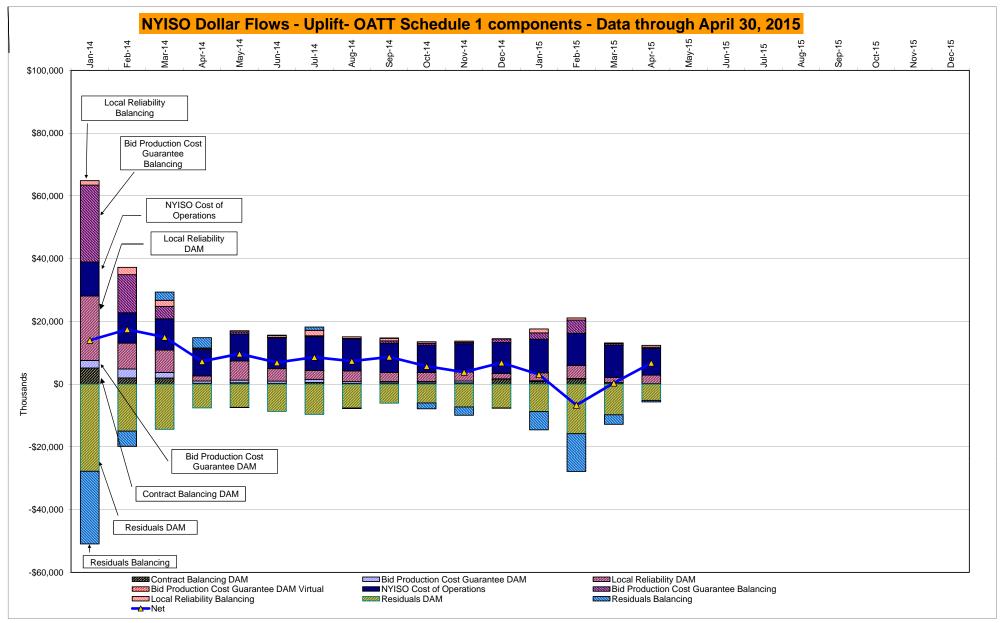

## Market Performance Highlights for April 2015

- LBMP for April is \$28.35/MWh; lower than \$52.09/MWh in March 2015 and lower than \$46.09/MWh in April 2014.
  - Day Ahead and Real Time Load Weighted LBMPs are lower compared to March.
- April 2015 average year-to-date monthly cost of \$66.80/MWh is a 45% decrease from \$121.97/MWh in April 2014.
- Average daily sendout is 387 GWh/day in April; lower than 436 GWh/day in March 2015 and 390 GWh/day in April 2014.
- Natural gas prices were lower compared to the previous month and distillate prices were higher compared to the previous month.
  - Natural Gas (Transco Z6 NY) was \$2.21/MMBtu, down 39% from \$3.65/MMBtu in March.
    - Transco Z6 NY is down 47% year-over-year
  - Jet Kerosene Gulf Coast was \$12.44/MMBtu, up from \$11.69/MMBtu in March.
  - Ultra Low Sulfur No.2 Diesel NY Harbor was \$12.99/MMBtu, up from \$12.85/MMBtu in March.
- Distillate prices are down 42% year-over-year
- Uplift per MWh is higher compared to the previous month.
  - Uplift (not including NYISO cost of operations) is (\$0.14)/MWh; higher than (\$0.68)/MWh in March.
    - The Local Reliability Share is \$0.27/MWh, higher than \$0.13 in March.
    - The Statewide Share is (\$0.41)/MWh, higher than (\$0.81)/MWh in March.
  - TSA \$ per NYC MWh is \$0.00/MWh.
  - Total uplift costs (Schedule 1 components including NYISO Cost of Operations) are higher than March.

\* Excludes ICAP payments. Market Mitigation and Analysis Prepared: 5/5/2015 12:57 PM

Data reflects true-ups thru Dec 2014.

DAM Contract Balancing amounts are for payments made to generating units to make them whole for being dispatched below their Day-Ahead schedule, as a result of out-of-merit dispatches. DAM Bid Production Cost Guarantees for Virtual Transactions are included in the chart and are shown from the inception of Virtual Transactions. These values are small and cannot be identified on the chart. DAM residuals consist of both energy and loss revenue collections and payments. By design, there is a net over collection of revenues due to the difference between the marginal losses paid to generation and the average losses charged to loads.