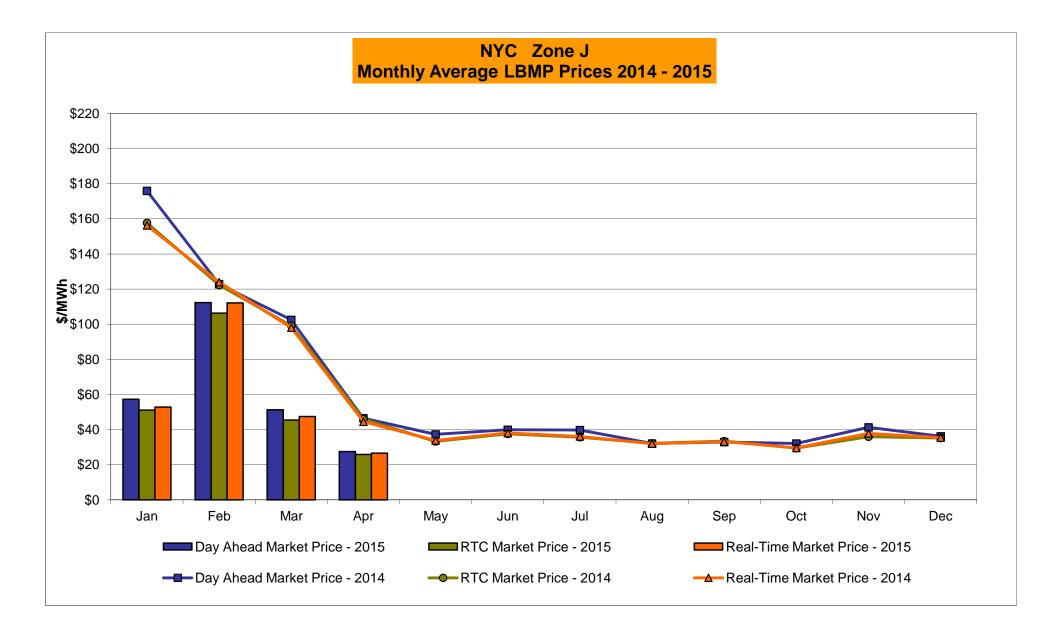

#### April 2015 Zonal LBMP Statistics for NYISO (\$/MWh)

|                    | WEST<br><u>Zone A</u> | GENESEE<br>Zone B | NORTH<br><u>Zone D</u> | CENTRAL<br>Zone C | MOHAWK<br>VALLEY<br><u>Zone E</u> | CAPITAL<br>Zone F | HUDSON<br>VALLEY<br><u>Zone G</u> | MILLWOOD<br><u>Zone H</u> | DUNWOODIE<br><u>Zone I</u> | NEW YORK<br>CITY<br><u>Zone J</u> | LONG<br>ISLAND<br><u>Zone K</u> |
|--------------------|-----------------------|-------------------|------------------------|-------------------|-----------------------------------|-------------------|-----------------------------------|---------------------------|----------------------------|-----------------------------------|---------------------------------|
| DAY AHEAD LBMP     | 22.20                 | 21.78             | 20.68                  | 22.80             | 22.02                             | 26.64             | 26.02                             | 27.06                     | 27.05                      | 27.53                             | 30.39                           |
| Unweighted Price * | 23.39                 | -                 |                        | 22.80             | 22.93                             |                   | 26.83                             |                           |                            |                                   |                                 |
| Standard Deviation | 8.11                  | 5.63              | 5.27                   | 5.96              | 5.91                              | 7.18              | 6.97                              | 7.07                      | 7.04                       | 7.24                              | 7.87                            |
| RTC LBMP           |                       |                   |                        |                   |                                   |                   |                                   |                           |                            |                                   |                                 |
| Unweighted Price * | 24.42                 | 20.41             | 19.27                  | 21.58             | 21.48                             | 25.71             | 25.46                             | 25.59                     | 25.55                      | 25.87                             | 30.71                           |
| Standard Deviation | 49.59                 | 9.54              | 9.66                   | 10.79             | 9.89                              | 10.96             | 10.43                             | 10.51                     | 10.47                      | 10.56                             | 31.17                           |
| REAL TIME LBMP     |                       |                   |                        |                   |                                   |                   |                                   |                           |                            |                                   |                                 |
| Unweighted Price * | 22.72                 | 21.12             | 19.94                  | 22.10             | 22.22                             | 26.36             | 26.16                             | 26.30                     | 26.26                      | 26.59                             | 31.04                           |
| Standard Deviation | 19.55                 | 11.43             | 11.53                  | 11.93             | 11.88                             | 13.00             | 12.52                             | 12.61                     | 12.57                      | 12.64                             | 26.14                           |
|                    |                       |                   |                        |                   |                                   |                   |                                   |                           |                            |                                   |                                 |