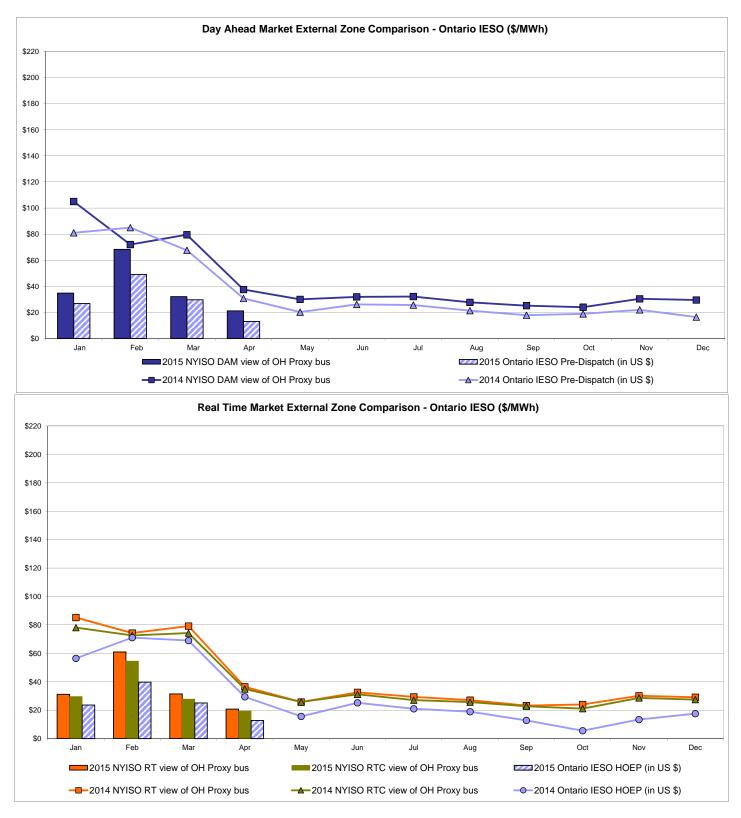

#### **External Comparison Ontario IESO**

Notes: Exchange factor used for April 2015 was 0.81507 to US HOEP: Hourly Ontario Energy Price Pre-Dispatch: Projected Energy Price