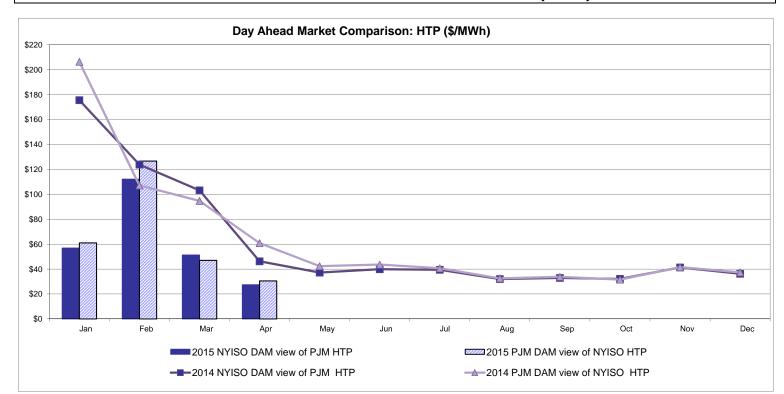

the CSC interface are used for NYISO.



## External Controllable Line: Northport - Norwalk (New England)

Note:

\$60 \$40 \$20 \$0

Jar

ISO-NE Forecast is an advisory posting @ 18:00 day before.

2015 NYISO RT view of Northport

-2014 NYISO RT view of Northport

Feb

The DAM and R/T prices at the Northport 138 interface are used for ISO-NE.

Mar

Apr

May

The DAM and R/T prices at the 1385 interface are used for NYISO.

Jun

2015 NYISO RTC view of Northport

→ 2014 NYISO RTC view of Northport

Jul

Aug

Sep

Oct

Nov

2015 ISO-NE R/T view of Northport

-O-2014 ISO-NE R/T view of Northport

Dec



## External Controllable Line: Neptune (PJM)



### **External Comparison Hydro-Quebec**





Note:

Hydro-Quebec Prices are unavailable.



## External Controllable Line: Linden VFT (PJM)





## External Controllable Line: Hudson (PJM)



#### **NYISO Real Time Price Correction Statistics**

| 2015