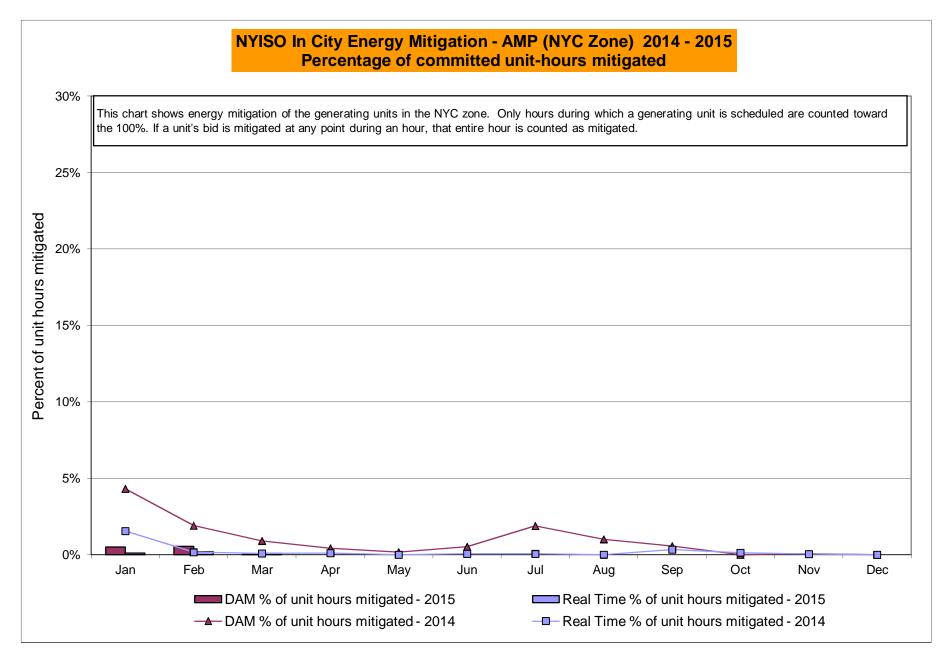

44<br>0.00<br>0.00                 | 5.66<br>3.41<br>3.08<br>0.91<br>0.21<br>7.67<br>3.57<br>0.98<br>2.25<br>0.17<br>0.02<br>0.02<br>7.62<br>0.21<br>3.23<br>0.60<br>2.09<br>0.05<br>0.00                 | $\begin{array}{c} 9.41\\ 3.76\\ 4.40\\ 0.27\\ 0.14\\ 0.14\\ 8.21\\ \end{array}$ $\begin{array}{c} 4.32\\ 2.99\\ 0.25\\ 0.13\\ 0.00\\ 10.36\\ 0.20\\ \end{array}$ $\begin{array}{c} 4.47\\ 3.10\\ 0.42\\ 0.20\\ 0.00\\ \end{array}$ | 7.04<br>3.82<br>3.58<br>0.89<br>0.53<br>7.74<br>2.86<br>2.46<br>0.00<br>0.00<br>0.00<br>0.00<br>0.00<br>9.42<br>0.20<br>4.51<br>4.12<br>0.00<br>0.00<br>0.00<br>0.00<br>0.00<br>0.20                 | 5.73<br>3.82<br>2.45<br>0.95<br>0.60<br>0.60<br>7.12<br>6.51<br>3.48<br>3.62<br>1.39<br>0.15<br>0.15<br>9.99<br>0.17<br>8.45<br>4.14<br>5.23<br>1.69<br>0.16         |









# NYISO LBMP ZONES



Market Mitigation and Analysis Prepared: 5/4/2015 3:38 PM

#### Billing Codes for Chart 4-C

| Chart - C Category Name                   | Billing Code | Billing Category Name                                                              |
|-------------------------------------------|--------------|------------------------------------------------------------------------------------|
| Bid Production Cost Guarantee Balancing   | 81203        | Balancing NYISO Bid Production Cost Guarantee - Internal Units                     |
| Bid Production Cost Guarantee Balancing   | 81204        | Balancing NYISO Bid Production Cost Guarantee - External Units                     |
| Bid Production Cost Guarantee Balancing   | 81205        | Balancing NYISO Bid Production C