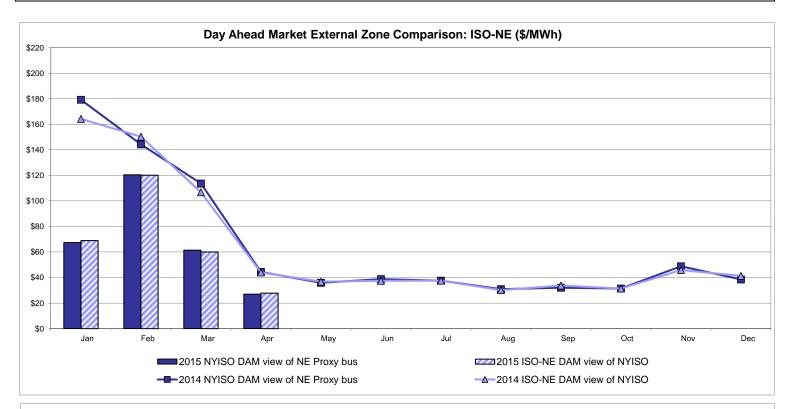

.19                              | 24.50  | 27.85          | 30.57                   | 30.03                 | 29.86        | 26.32        | 26.43        | 20.05        |
| Standard Deviation | 11.59           | 11.90                      | 11.95                              | 12.26  | 14.47          | 26.22                   | 36.79                 | 24.97        | 12.76        | 12.88        | 11.20        |

\* Straight LBMP averages



Market Mitigation and Analysis Prepared: 5/4/2015 3:46 PM



#### Hudson Valley Zone G Monthly Average LBMP Prices 2014 - 2015



Market Mitigation and Analysis Prepared:5/4/2015 3:47 PM





Market Mitigation and Analysis Prepared:5/4/2015 3:47 PM





Market Mitigation and Analysis Prepared:5/4/2015 3:06 PM

## **External Comparison ISO-New England**







### **External Comparison PJM**

#### **External Comparison Ontario IESO**



Notes: Exchange factor used for April 2015 was 0.81507 to US HOEP: Hourly Ontario Energy Price Pre-Dispatch: Projected Energy Price



## External Controllable Line: Cross Sound Cable (New England)



Note:

ISO-NE Forecast is an advisory posting @ 18:00 day before.

The DAM and R/T prices at the Shorham 13899 interface are used for ISO-NE.

The DAM and R/T prices at the CSC interface are used for NYISO.



## External Controllable Line: Northport - Norwalk (New England)

Note:

\$60 \$40 \$20 \$0

Jar

ISO-NE Forecast is an advisory posting @ 18:00 day before.

2015 NYISO RT view of Northport

-2014 NYISO RT view of Northport

Feb

The DAM and R/T prices at the Northport 138 interface are used for ISO-NE.