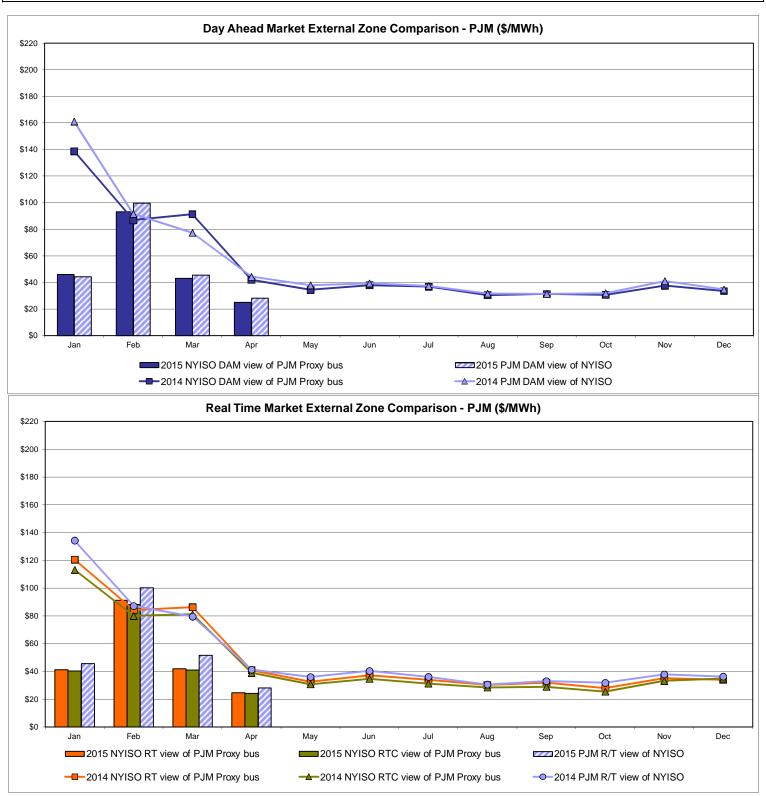

| 24.50  | 27.85          | 30.57                   | 30.03                 | 29.86        | 26.32        | 26.43        | 20.05        |
| Standard Deviation | 11.59           | 11.90                      | 11.95                              | 12.26  | 14.47          | 26.22                   | 36.79                 | 24.97        | 12.76        | 12.88        | 11.20        |

\* Straight LBMP averages



Market Mitigation and Analysis Prepared: 5/4/2015 3:46 PM



#### Hudson Valley Zone G Monthly Average LBMP Prices 2014 - 2015



Market Mitigation and Analysis Prepared:5/4/2015 3:47 PM





Market Mitigation and Analysis Prepared:5/4/2015 3:47 PM





Market Mitigation and Analysis Prepared:5/4/2015 3:06 PM

## **External Comparison ISO-New England**







### **External Comparison PJM**

#### **External Comparison Ontario IESO**



Notes: Exchange factor used for April 2015 was 0.81507 to US HOEP: Hourly Ontario Energy Price Pre-Dispatch: Projected Energy Price



## External Controllable Line: Cross Sound Cable (New England)



Note:

ISO-NE Forecast is an advisory posting @ 18:00 day before.

The DAM and R/T prices at the Shorham 13899 interface are used for ISO-NE.

The DAM and R/T prices at the CSC interface are used for NYISO.



## External Controllable Line: Northport - Norwalk (New England)

Note:

\$60 \$40 \$20 \$0

Jar

ISO-NE Forecast is an advisory posting @ 18:00 day before.

2015 NYISO RT view of Northport

-2014 NYISO RT view of Northport

Feb

The DAM and R/T prices at the Northport 138 interface are used for ISO-NE.

Mar