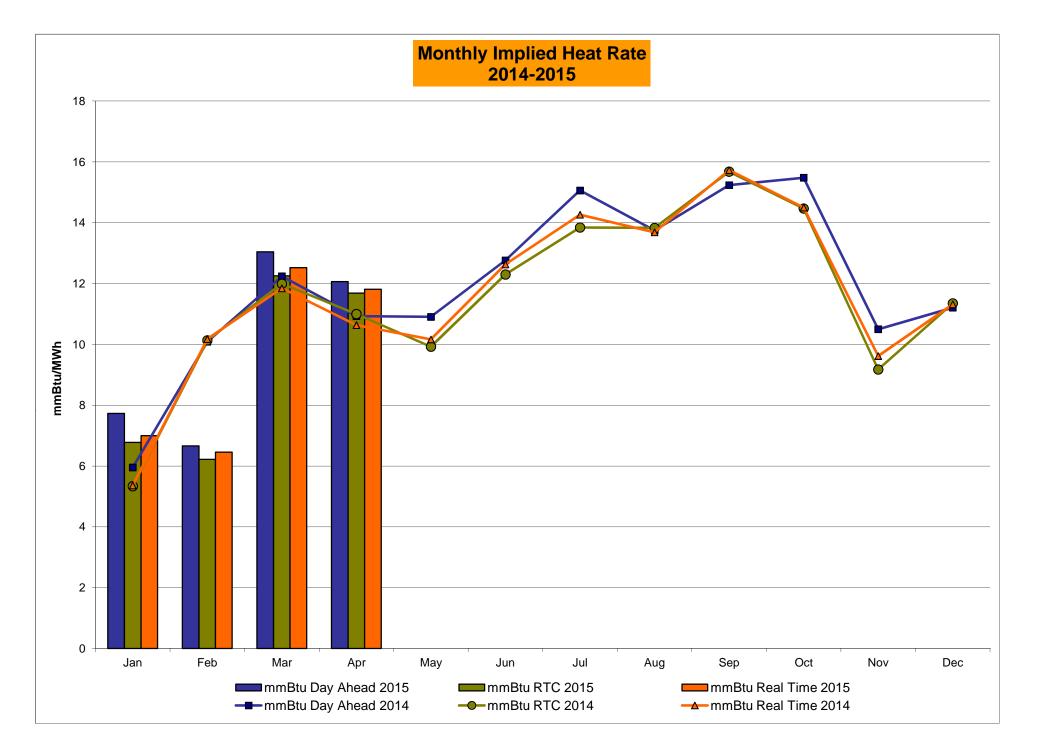

#### NYISO Markets 2015 Energy Statistics

|                                        | <u>January</u> | <b>February</b> | March   | April   | May | June | July | August September | October November December |
|----------------------------------------|----------------|-----------------|---------|---------|-----|------|------|------------------|---------------------------|
| DAY AHEAD LBMP                         |                |                 |         |         |     |      |      |                  |                           |
| Price *                                | \$53.35        | \$101.48        | \$46.59 | \$26.07 |     |      |      |                  |                           |
| Standard Deviation                     | \$24.61        | \$48.85         | \$21.51 | \$6.73  |     |      |      |                  |                           |
| Load Weighted Price **                 | \$55.40        | \$104.52        | \$48.01 | \$26.84 |     |      |      |                  |                           |
| RTC LBMP                               |                |                 |         |         |     |      |      |                  |                           |
| Price *                                | \$46.98        | \$95.06         | \$43.43 | \$25.11 |     |      |      |                  |                           |
| Standard Deviation                     | \$22.84        | \$47.55         | \$29.42 | \$12.31 |     |      |      |                  |                           |
| Load Weighted Price **                 | \$48.59        | \$97.62         | \$45.10 | \$26.00 |     |      |      |                  |                           |
| REAL TIME LBMP                         |                |                 |         |         |     |      |      |                  |                           |
| Price *                                | \$48.51        | \$98.83         | \$44.38 | \$25.46 |     |      |      |                  |                           |
| Standard Deviation                     | \$25.99        | \$52.53         | \$29.07 | \$12.66 |     |      |      |                  |                           |
| Load Weighted Price **                 | \$50.18        | \$101.34        | \$46.10 | \$26.28 |     |      |      |                  |                           |
| Average Daily Energy Sendout/Month GWh | 462            | 481             | 436     | 387     |     |      |      |                  |                           |

#### NYISO Markets 2014 Energy Statistics

|                                              | <u>January</u>       | <u>February</u>     | March               | <u>April</u>      | May                | June               | <u>July</u>        | August S          | September          | <u>October</u>    | November [         | December           |
|----------------------------------------------|----------------------|---------------------|---------------------|-------------------|--------------------|--------------------|--------------------|-------------------|--------------------|-------------------|--------------------|--------------------|
| DAY AHEAD LBMP<br>Price *                    | \$155.11             | \$110.69            | \$97.07             | \$44.16           | \$36.61            | \$39.17            | \$38.82            | \$31.78           | \$32.49            | \$31.65           | \$39.19            | \$35.12            |
| Standard Deviation<br>Load Weighted Price ** | \$121.52<br>\$164.06 | \$50.86<br>\$114.77 | \$59.89<br>\$100.81 | \$8.90<br>\$45.19 | \$10.99<br>\$38.05 | \$12.29<br>\$41.14 | \$15.56<br>\$41.18 | \$9.90<br>\$33.28 | \$11.59<br>\$34.31 | \$9.77<br>\$32.89 | \$13.38<br>\$40.57 | \$11.21<br>\$36.33 |
| RTC LBMP                                     |                      |                     |                     |                   |                    |                    |                    |                   |                    |                   |                    |                    |
| Price *                                      | \$138.41             | \$110.71            | \$94.71             | \$44.00           | \$33.16            | \$37.34            | \$35.32            | \$31.74           | \$32.89            | \$29.23           | \$34.27            | \$34.99            |
| Standard Deviation                           | \$125.42             | \$72.22             | \$97.72             | \$27.44           | \$17.51            | \$25.39            | \$24.90            | \$23.34           | \$33.68            | \$20.45           | \$14.23            | \$35.81            |
| Load Weighted Price **                       | \$147.06             | \$115.31            | \$98.80             | \$45.48           | \$34.63            | \$39.64            | \$37.85            | \$33.48           | \$35.31            | \$30.74           | \$35.46            | \$36.79            |
| REAL TIME LBMP                               |                      |                     |                     |                   |                    |                    |                    |                   |                    |                   |                    |                    |
| Price *                                      | \$137.90             | \$111.51            | \$93.37             | \$42.79           | \$34.06            | \$38.23            | \$35.97            | \$31.21           | \$32.50            | \$29.36           | \$36.01            | \$34.80            |
| Standard Deviation                           | \$122.32             | \$70.35             | \$89.05             | \$19.38           | \$17.15            | \$23.33            | \$27.27            | \$18.18           | \$33.51            | \$21.14           | \$17.99            | \$42.67            |
| Load Weighted Price **                       | \$147.77             | \$115.80            | \$97.58             | \$43.97           | \$35.46            | \$40.71            | \$39.00            | \$33.13           | \$35.42            | \$30.81           | \$37.17            | \$36.69            |
| Average Daily Energy Sendout/Month GWh       | 475                  | 460                 | 440                 | 390               | 391                | 456                | 496                | 470               | 442                | 394               | 413                | 433                |

\* Average zonal load weighted prices.
\*\* Average zonal load weighted prices, load weighted in each hour.

Market Mitigation and Analysis Prepared: 5/4/2015 1:48 PM