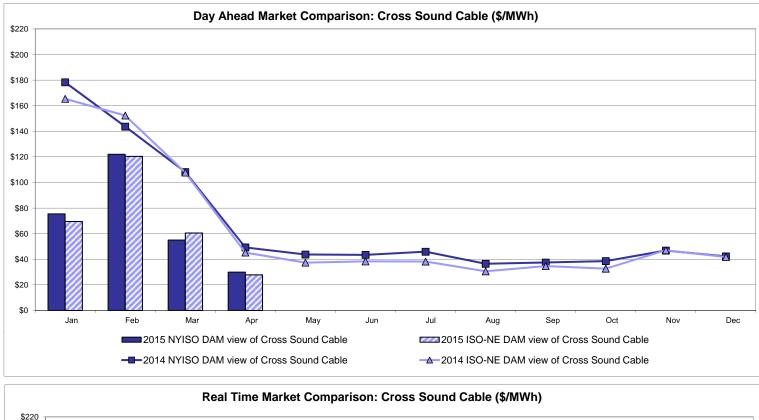

## External Controllable Line: Cross Sound Cable (New England)

Note:

ISO-NE Forecast is an advisory posting @ 18:00 day before.

The DAM and R/T prices at the Shorham 13899 interface are used for ISO-NE.

The DAM and R/T prices at the CSC interface are used for NYISO.