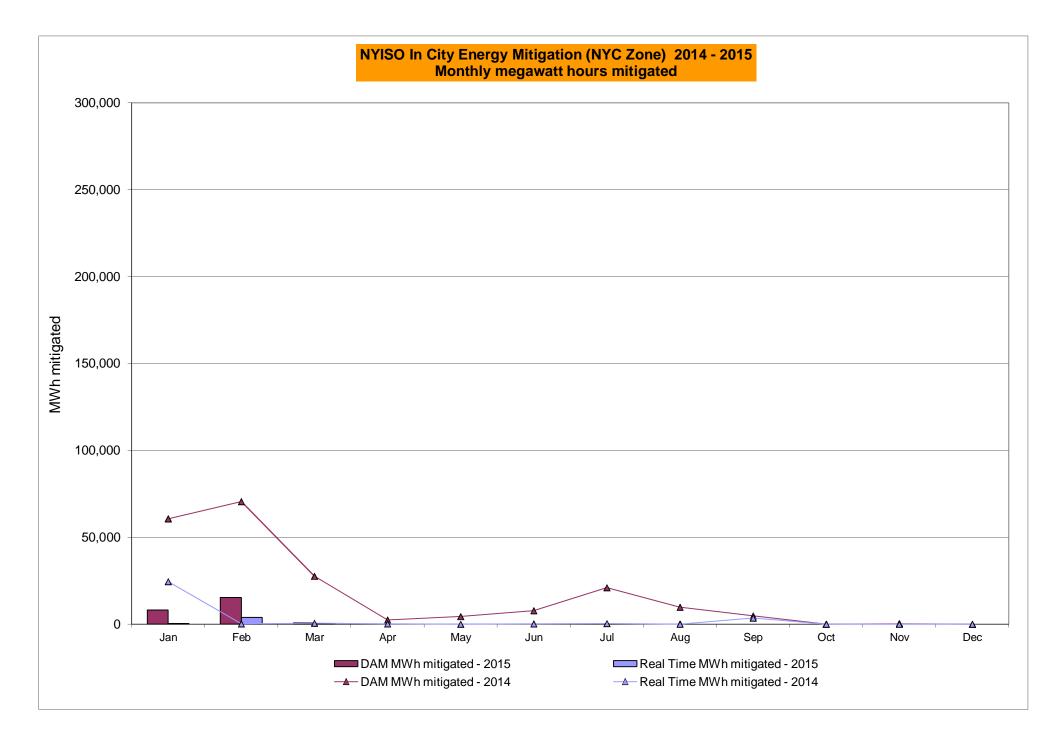

<br>0.00<br>0.00                 | 5.66<br>3.41<br>3.08<br>0.91<br>0.21<br>7.67<br>3.57<br>0.98<br>2.25<br>0.17<br>0.02<br>0.02<br>7.62<br>0.21<br>3.23<br>0.60<br>2.09<br>0.05<br>0.00                 | $\begin{array}{c} 9.41\\ 3.76\\ 4.40\\ 0.27\\ 0.14\\ 0.14\\ 8.21\\ \end{array}$ $\begin{array}{c} 4.32\\ 2.99\\ 0.25\\ 0.13\\ 0.00\\ 10.36\\ 0.20\\ \end{array}$ $\begin{array}{c} 4.47\\ 3.10\\ 0.42\\ 0.20\\ 0.00\\ \end{array}$ | 7.04<br>3.82<br>3.58<br>0.89<br>0.53<br>7.74<br>2.86<br>2.46<br>0.00<br>0.00<br>0.00<br>0.00<br>0.00<br>9.42<br>0.20<br>4.51<br>4.12<br>0.00<br>0.00<br>0.00<br>0.00<br>0.00<br>0.20                 | 5.73<br>3.82<br>2.45<br>0.95<br>0.60<br>0.60<br>7.12<br>6.51<br>3.48<br>3.62<br>1.39<br>0.15<br>0.15<br>9.99<br>0.17<br>8.45<br>4.14<br>5.23<br>1.69<br>0.16         |









# NYISO LBMP ZONES



Market Mitigation and Analysis Prepared: 5/4/2015 3:38 PM

#### Billing Codes for Chart 4-C

| Chart - C Category Name                   | Billing Code | Billing Category Name                                                              |
|-------------------------------------------|--------------|------------------------------------------------------------------------------------|
| Bid Production Cost Guarantee Balancing   | 81203        | Balancing NYISO Bid Production Cost Guarantee - Internal Units                     |
| Bid Production Cost Guarantee Balancing   | 81204        | Balancing NYISO Bid Production Cost Guarantee - External Units                     |
| Bid Production Cost Guarantee Balancing   | 81205        | Balancing NYISO Bid Production Cos