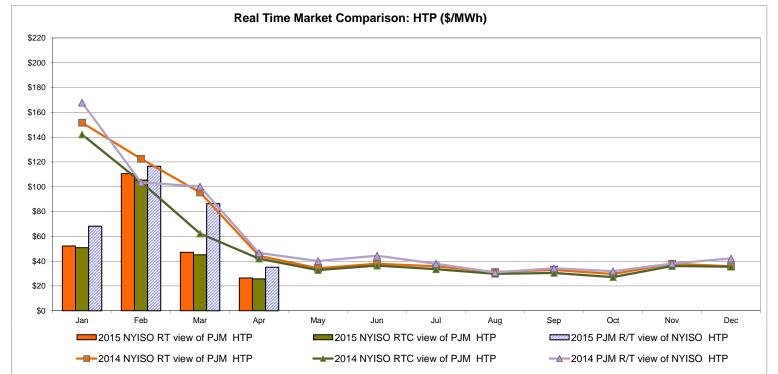

ernal Controllable Line: Northport - Norwalk (New England)

Note:

\$60 \$40 \$20 \$0

Jar

ISO-NE Forecast is an advisory posting @ 18:00 day before.

2015 NYISO RT view of Northport

-2014 NYISO RT view of Northport

Feb

The DAM and R/T prices at the Northport 138 interface are used for ISO-NE.

Mar

Apr

May

The DAM and R/T prices at the 1385 interface are used for NYISO.

Jun

2015 NYISO RTC view of Northport

→ 2014 NYISO RTC view of Northport

Jul

Aug

Sep

Oct

Nov

2015 ISO-NE R/T view of Northport

-O-2014 ISO-NE R/T view of Northport

Dec



## External Controllable Line: Neptune (PJM)



### **External Comparison Hydro-Quebec**





Note:

Hydro-Quebec Prices are unavailable.



## External Controllable Line: Linden VFT (PJM)





## External Controllable Line: Hudson (PJM)



#### **NYISO Real Time Price Correction Statistics**

| 2015