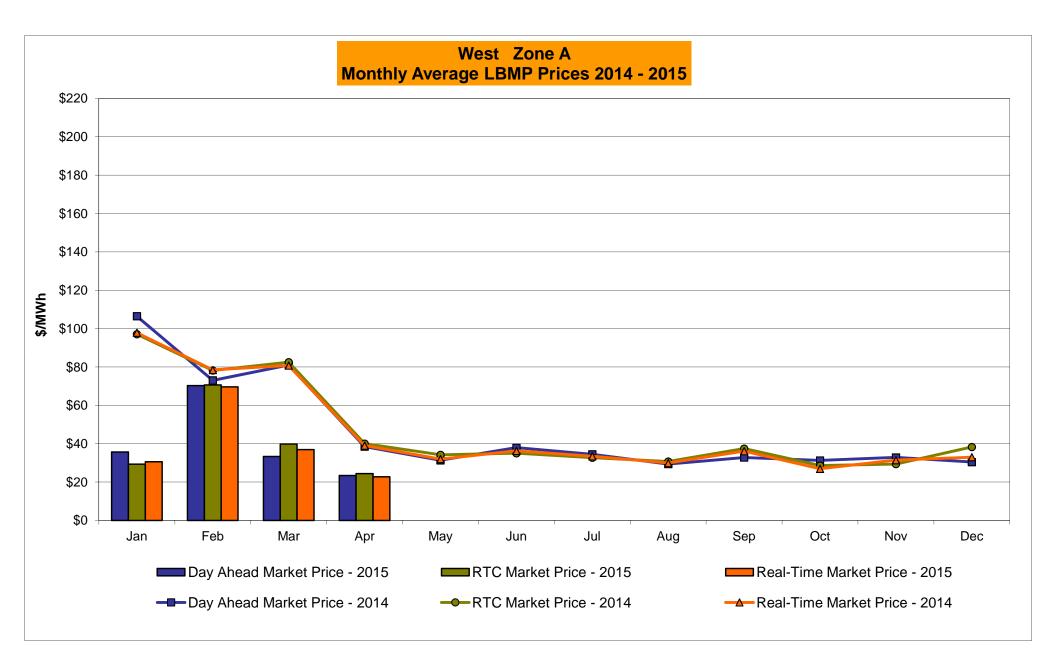

#### April 2015 Zonal LBMP Statistics for NYISO (\$/MWh)

|                    | WEST<br><u>Zone A</u> | GENESEE<br>Zone B | NORTH<br><u>Zone D</u> | CENTRAL<br>Zone C | MOHAWK<br>VALLEY<br><u>Zone E</u> | CAPITAL<br>Zone F | HUDSON<br>VALLEY<br><u>Zone G</u> | MILLWOOD<br><u>Zone H</u> | DUNWOODIE<br><u>Zone I</u> | NEW YORK<br>CITY<br><u>Zone J</u> | LONG<br>ISLAND<br><u>Zone K</u> |
|--------------------|-----------------------|-------------------|------------------------|-------------------|-----------------------------------|-------------------|-----------------------------------|---------------------------|----------------------------|-----------------------------------|---------------------------------|
| DAY AHEAD LBMP     | 22.20                 | 21.78             | 20.68                  | 22.80             | 22.02                             | 26.64             | 26.02                             | 27.06                     | 27.05                      | 27.53                             | 30.39                           |
| Unweighted Price * | 23.39                 | -                 |                        | 22.80             | 22.93                             |                   | 26.83                             |                           |                            |                                   |                                 |
| Standard Deviation | 8.11                  | 5.63              | 5.27                   | 5.96              | 5.91                              | 7.18              | 6.97                              | 7.07                      | 7.04                       | 7.24                              | 7.87                            |
| RTC LBMP           |                       |                   |                        |                   |                                   |                   |                                   |                           |                            |                                   |                                 |
| Unweighted Price * | 24.42                 | 20.41             | 19.27                  | 21.58             | 21.48                             | 25.71             | 25.46                             | 25.59                     | 25.55                      | 25.87                             | 30.71                           |
| Standard Deviation | 49.59                 | 9.54              | 9.66                   | 10.79             | 9.89                              | 10.96             | 10.43                             | 10.51                     | 10.47                      | 10.56                             | 31.17                           |
| REAL TIME LBMP     |                       |                   |                        |                   |                                   |                   |                                   |                           |                            |                                   |                                 |
| Unweighted Price * | 22.72                 | 21.12             | 19.94                  | 22.10             | 22.22                             | 26.36             | 26.16                             | 26.30                     | 26.26                      | 26.59                             | 31.04                           |
| Standard Deviation | 19.55                 | 11.43             | 11.53                  | 11.93             | 11.88                             | 13.00             | 12.52                             | 12.61                     | 12.57                      | 12.64                             | 26.14                           |
|                    |                       |                   |                        |                   |                                   |                   |                                   |                           |                            |                                   |                                 |

|                    | ONTARIO<br>IESO | HYDRO<br>QUEBEC<br>(Wheel) | HYDRO<br>QUEBEC<br>(Import/Export) | PJM    | NEW<br>ENGLAND | CROSS<br>SOUND<br>CABLE | NORTHPORT-<br>NORWALK | NEPTUNE      | LINDEN VFT   | HUDSON       | Dennison     |
|--------------------|-----------------|----------------------------|------------------------------------|--------|----------------|-------------------------|-----------------------|--------------|--------------|--------------|--------------|
|                    |                 |                            |                                    |        |                | Controllable            | Controllable          | Controllable | Controllable | Controllable | Controllable |
|                    | Zone O          | <u>Zone M</u>              | Zone M                             | Zone P | Zone N         | Line                    | Line                  | Line         | Line         | <u>Line</u>  | Line         |
| DAY AHEAD LBMP     |                 |                            |                                    |        |                |                         |                       |              |              |              |              |
| Unweighted Price * | 21.20           | 21.37                      | 21.16                              | 25.05  | 26.99          | 30.00                   | 29.63                 | 29.13        | 27.14        | 27.37        | 20.51        |
| Standard Deviation | 5.08            | 5.52                       | 5.40                               | 6.51   | 7.35           | 7.85                    | 7.73                  | 7.30         | 7.02         | 7.18         | 5.19         |
| RTC LBMP           |                 |                            |                                    |        |                |                         |                       |              |              |              |              |
| Unweighted Price * | 19.34           | 19.91                      | 19.53                              | 24.12  | 25.73          | 30.07                   | 30.36                 | 29.60        | 25.45        | 25.71        | 19.42        |
| Standard Deviation | 11.48           | 9.97                       | 10.15                              | 11.78  | 11.10          | 30.84                   | 33.15                 | 30.75        | 10.51        | 10.78        | 9.64         |
| REAL TIME LBMP     |                 |                            |                                    |        |                |                         |                       |              |              |              |              |
| Unweighted Price * | 20.72           | 20.61                      | 20.19                              | 24.50  | 27.85          | 30.57                   | 30.03                 | 29.86        | 26.32        | 26.43        | 20.05        |
| Standard Deviation | 11.59           | 11.90                      | 11.95                              | 12.26  | 14.47          | 26.22                   | 36.79                 | 24.97        | 12.76        | 12.88        | 11.20        |