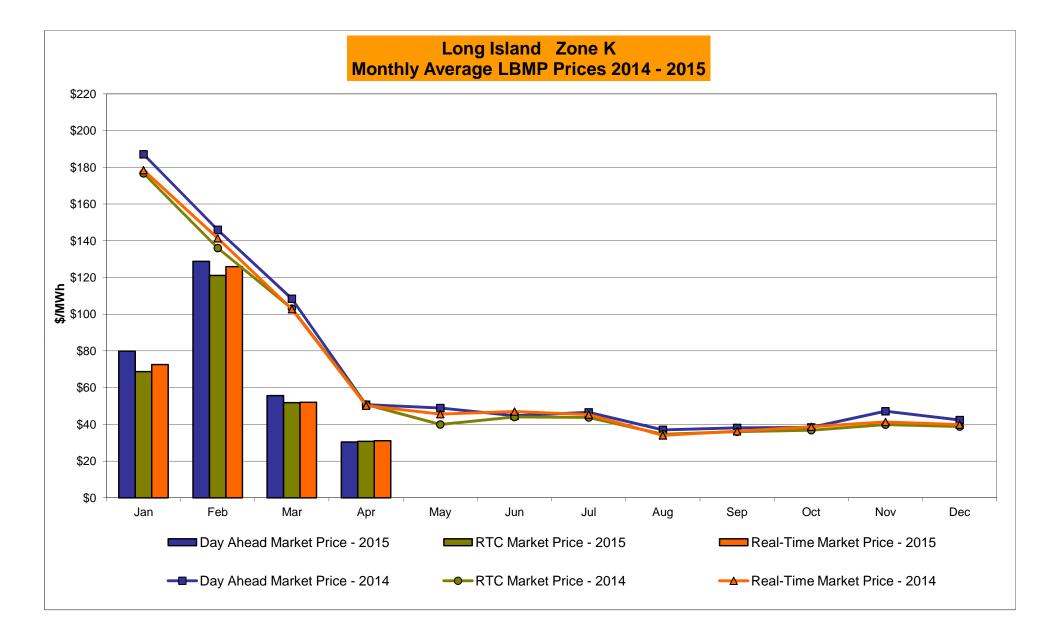

#### April 2015 Zonal LBMP Statistics for NYISO (\$/MWh)

|                    | WEST<br><u>Zone A</u> | GENESEE<br>Zone B | NORTH<br><u>Zone D</u> | CENTRAL<br>Zone C | MOHAWK<br>VALLEY<br><u>Zone E</u> | CAPITAL<br>Zone F | HUDSON<br>VALLEY<br><u>Zone G</u> | MILLWOOD<br><u>Zone H</u> | DUNWOODIE<br><u>Zone I</u> | NEW YORK<br>CITY<br><u>Zone J</u> | LONG<br>ISLAND<br><u>Zone K</u> |
|--------------------|-----------------------|-------------------|------------------------|-------------------|-----------------------------------|-------------------|-----------------------------------|---------------------------|----------------------------|-----------------------------------|---------------------------------|
| DAY AHEAD LBMP     | 22.20                 | 21.78             | 20.68                  | 22.80             | 22.02                             | 26.64             | 26.02                             | 27.06                     | 27.05                      | 27.53                             | 30.39                           |
| Unweighted Price * | 23.39                 | -                 |                        | 22.80             | 22.93                             |                   | 26.83                             |                           |                            |                                   |                                 |
| Standard Deviation | 8.11                  | 5.63              | 5.27                   | 5.96              | 5.91                              | 7.18              | 6.97                              | 7.07                      | 7.04                       | 7.24                              | 7.87                            |
| RTC LBMP           |                       |                   |                        |                   |                                   |                   |                                   |                           |                            |                                   |                                 |
| Unweighted Price * | 24.42                 | 20.41             | 19.27                  | 21.58             | 21.48                             | 25.71             | 25.46                             | 25.59                     | 25.55                      | 25.87                             | 30.71                           |
| Standard Deviation | 49.59                 | 9.54              | 9.66                   | 10.79             | 9.89                              | 10.96             | 10.43                             | 10.51                     | 10.47                      | 10.56                             | 31.17                           |
| REAL TIME LBMP     |                       |                   |                        |                   |                                   |                   |                                   |                           |                            |                                   |                                 |
| Unweighted Price * | 22.72                 | 21.12             | 19.94                  | 22.10             | 22.22                             | 26.36             | 26.16                             | 26.30                     | 26.26                      | 26.59                             | 31.04                           |
| Standard Deviation | 19.55                 | 11.43             | 11.53                  | 11.93             | 11.88                             | 13.00             | 12.52                             | 12.61                     | 12.57                      | 12.64                             | 26.14                           |
|                    |                       |                   |                        |                   |                                   |                   |                                   |                           |                            |                                   |                                 |