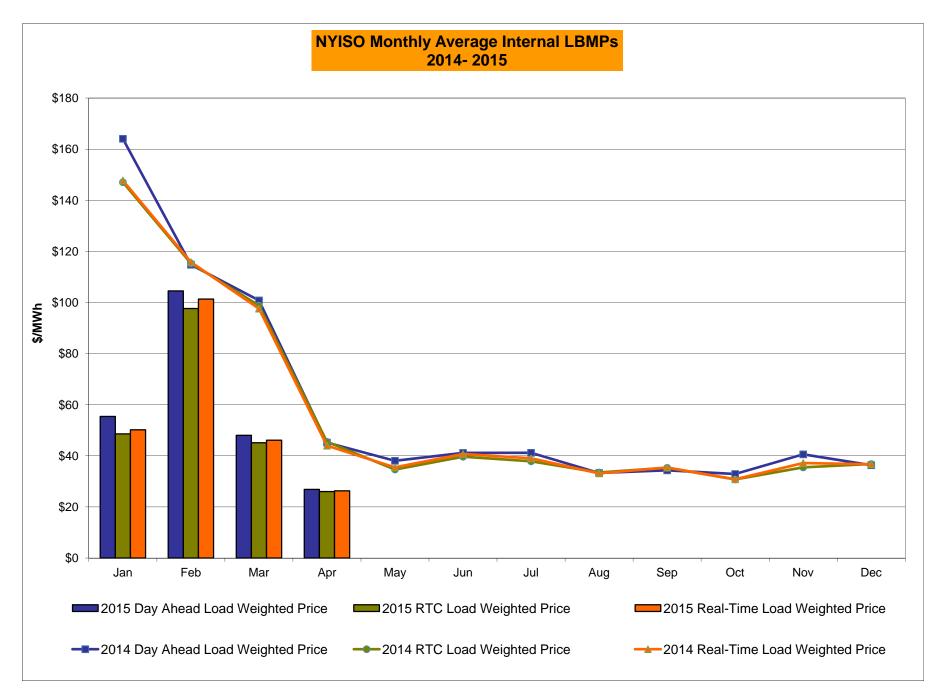

#### NYISO Markets 2015 Energy Statistics

|                                        | <u>January</u> | <b>February</b> | March   | April   | May | June | July | August September | October November December |
|----------------------------------------|----------------|-----------------|---------|---------|-----|------|------|------------------|---------------------------|
| DAY AHEAD LBMP                         |                |                 |         |         |     |      |      |                  |                           |
| Price *                                | \$53.35        | \$101.48        | \$46.59 | \$26.07 |     |      |      |                  |                           |
| Standard Deviation                     | \$24.61        | \$48.85         | \$21.51 | \$6.73  |     |      |      |                  |                           |
| Load Weighted Price **                 | \$55.40        | \$104.52        | \$48.01 | \$26.84 |     |      |      |                  |                           |
| RTC LBMP                               |                |                 |         |         |     |      |      |                  |                           |
| Price *                                | \$46.98        | \$95.06         | \$43.43 | \$25.11 |     |      |      |                  |                           |
| Standard Deviation                     | \$22.84        | \$47.55         | \$29.42 | \$12.31 |     |      |      |                  |                           |
| Load Weighted Price **                 | \$48.59        | \$97.62         | \$45.10 | \$26.00 |     |      |      |                  |                           |
| REAL TIME LBMP                         |                |                 |         |         |     |      |      |                  |                           |
| Price *                                | \$48.51        | \$98.83         | \$44.38 | \$25.46 |     |      |      |                  |                           |
| Standard Deviation                     | \$25.99        | \$52.53         | \$29.07 | \$12.66 |     |      |      |                  |                           |
| Load Weighted Price **                 | \$50.18        | \$101.34        | \$46.10 | \$26.28 |     |      |      |                  |                           |
| Average Daily Energy Sendout/Month GWh | 462            | 481             | 436     | 387     |     |      |      |                  |                           |

#### NYISO Markets 2014 Energy Statistics

|                                              | <u>January</u>       | <u>February</u>     | March               | <u>April</u>      | May                | June               | <u>July</u>        | August S          | September          | <u>October</u>    | November [         | December           |
|----------------------------------------------|----------------------|---------------------|---------------------|-------------------|--------------------|--------------------|--------------------|-------------------|--------------------|-------------------|--------------------|--------------------|
| DAY AHEAD LBMP<br>Price *                    | \$155.11             | \$110.69            | \$97.07             | \$44.16           | \$36.61            | \$39.17            | \$38.82            | \$31.78           | \$32.49            | \$31.65           | \$39.19            | \$35.12            |
| Standard Deviation<br>Load Weighted Price ** | \$121.52<br>\$164.06 | \$50.86<br>\$114.77 | \$59.89<br>\$100.81 | \$8.90<br>\$45.19 | \$10.99<br>\$38.05 | \$12.29<br>\$41.14 | \$15.56<br>\$41.18 | \$9.90<br>\$33.28 | \$11.59<br>\$34.31 | \$9.77<br>\$32.89 | \$13.38<br>\$40.57 | \$11.21<br>\$36.33 |
| RTC LBMP                                     |                      |                     |                     |                   |                    |                    |                    |                   |                    |                   |                    |                    |
| Price *                                      | \$138.41             | \$110.71            | \$94.71             | \$44.00           | \$33.16            | \$37.34            | \$35.32            | \$31.74           | \$32.89            | \$29.23           | \$34.27            | \$34.99            |
| Standard Deviation                           | \$125.42             | \$72.22             | \$97.72             | \$27.44           | \$17.51            | \$25.39            | \$24.90            | \$23.34           | \$33.68            | \$20.45           | \$14.23            | \$35.81            |
| Load Weighted Price **                       | \$147.06             | \$115.31            | \$98.80             | \$45.48           | \$34.63            | \$39.64            | \$37.85            | \$33.48           | \$35.31            | \$30.74           | \$35.46            | \$36.79            |
| REAL TIME LBMP                               |                      |                     |                     |                   |                    |                    |                    |                   |                    |                   |                    |                    |
| Price *                                      | \$137.90             | \$111.51            | \$93.37             | \$42.79           | \$34.06            | \$38.23            | \$35.97            | \$31.21           | \$32.50            | \$29.36           | \$36.01            | \$34.80            |
| Standard Deviation                           | \$122.32             | \$70.35             | \$89.05             | \$19.38           | \$17.15            | \$23.33            | \$27.27            | \$18.18           | \$33.51            | \$21.14           | \$17.99            | \$42.67            |
| Load Weighted Price **                       | \$147.77             | \$115.80            | \$97.58             | \$43.97           | \$35.46            | \$40.71            | \$39.00            | \$33.13           | \$35.42            | \$30.81           | \$37.17            | \$36.69            |
| Average Daily Energy Sendout/Month GWh       | 475                  | 460                 | 440                 | 390               | 391                | 456                | 496                | 470               | 442                | 394               | 413                | 433                |