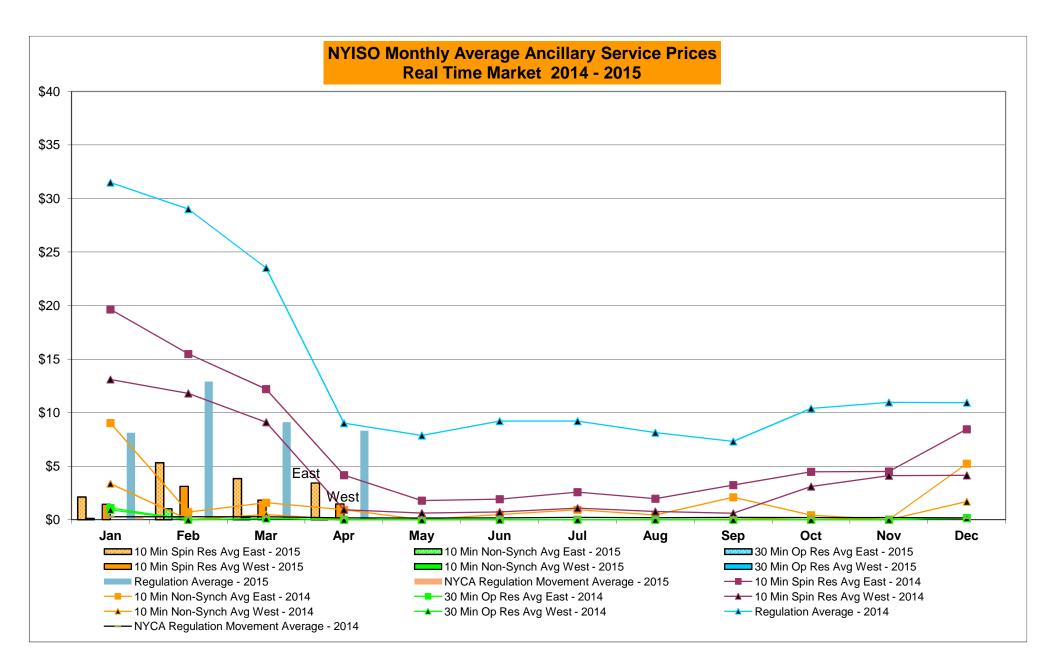

|
|        | Oct-15 |           |                  |           |                  | -      | Oct-15 |           |                  |            |                  |        | Oct-15 |           |                  |            |                  |
|        | Nov-15 |           |                  |           |                  | -      | Nov-15 |           |                  |            |                  |        | Nov-15 |           |                  |            |                  |
|        | Dec-15 |           |                  |           |                  |        | Dec-15 |           |                  |            |                  |        | Dec-15 |           |                  |            |                  |



Market Mitigation and Analysis Prepared: 5/4/2015 3:36 PM







#### NYISO Markets Ancillary Services Statistics - Unweighted Price (\$/MWH)

| 2015