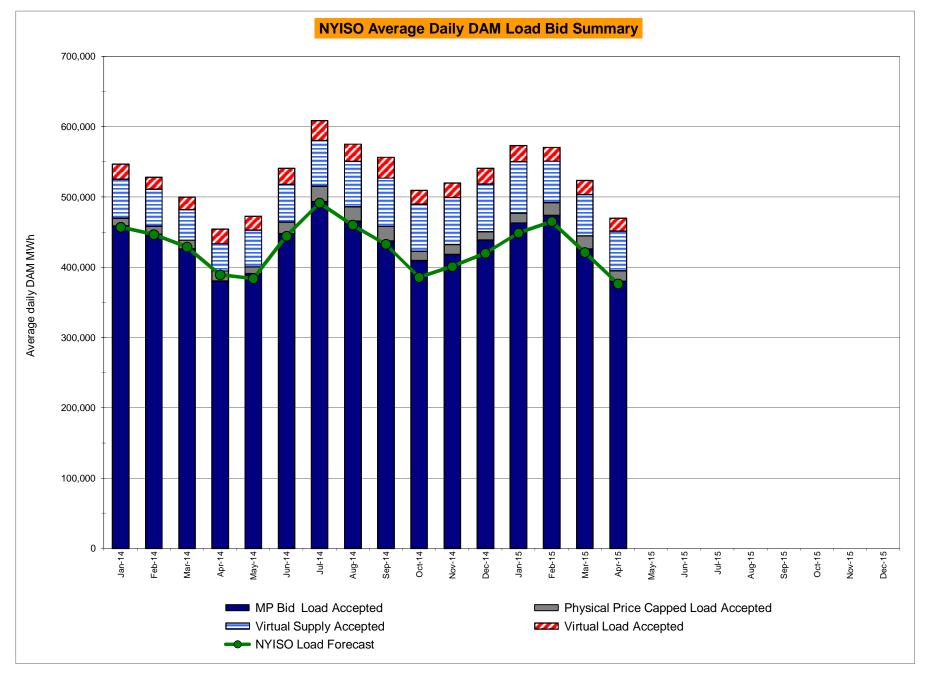

|                                                                                               |            |               |            | N            | YISO Marl  | kets Trans  | sactions    |            |                  |                |             |                   |
|-----------------------------------------------------------------------------------------------|------------|---------------|------------|--------------|------------|-------------|-------------|------------|------------------|----------------|-------------|-------------------|
| 2015                                                                                          | lonuory    | Fobruary      | March      | April        | May        | luno        | lukz        | August     | Sontombor        | Octobor        | November    | December          |
|                                                                                               | January    | February      | March      |              | <u>May</u> | <u>June</u> | <u>July</u> | August     | <u>September</u> | <u>October</u> | November    | December          |
| Day Ahead Market MWh                                                                          | 15,961,306 | 14,967,371    | 15,059,207 | 12,589,321   |            |             |             |            |                  |                |             |                   |
| DAM LSE Internal LBMP Energy Sales                                                            | 55%        | 54%           | 53%        | 55%          |            |             |             |            |                  |                |             |                   |
| DAM External TC LBMP Energy Sales                                                             | 5%         | 6%            | 6%         | 4%           |            |             |             |            |                  |                |             |                   |
| DAM Bilateral - Internal Bilaterals                                                           | 35%        | 33%           | 33%        | 33%          |            |             |             |            |                  |                |             |                   |
| DAM Bilateral - Importl/Non-LBMP Market Bilaterals                                            | 3%         | 5%            | 5%         | 6%           |            |             |             |            |                  |                |             |                   |
| DAM Bilateral - Export/Non-LBMP Market Bilaterals                                             | 2%         | 2%            | 1%         | 2%           |            |             |             |            |                  |                |             |                   |
| DAM Bilateral - Wheel Through Bilaterals                                                      | 0%         | 1%            | 1%         | 1%           |            |             |             |            |                  |                |             |                   |
| Balancing Energy Market MWh                                                                   | -648,574   | -287,795      | -397,342   | -410,311     |            |             |             |            |                  |                |             |                   |
| Balancing Energy LSE Internal LBMP Energy Sales                                               | -149%      | -252%         | -192%      | -147%        |            |             |             |            |                  |                |             |                   |
| Balancing Energy External TC LBMP Energy Sales                                                | 30%        | 117%          | 64%        | 36%          |            |             |             |            |                  |                |             |                   |
| Balancing Energy Bilateral - Internal Bilaterals                                              | 13%        | 14%           | 19%        | 5%           |            |             |             |            |                  |                |             |                   |
| Balancing Energy Bilateral - Importl/Non-LBMP Market Bilaterals                               | 0%         | 0%            | 0%         | 0%           |            |             |             |            |                  |                |             |                   |
| Balancing Energy Bilateral - Export/Non-LBMP Market Bilaterals                                | 6%         | 8%            | 12%        | 11%          |            |             |             |            |                  |                |             |                   |
| Balancing Energy Bilateral - Wheel Through Bilaterals                                         | 0%         | 12%           | -4%        | -5%          |            |             |             |            |                  |                |             |                   |
| Transactions Summary                                                                          |            |               |            |              |            |             |             |            |                  |                |             |                   |
| LBMP                                                                                          | 58%        | 59%           | 57%        | 57%          |            |             |             |            |                  |                |             |                   |
| Internal Bilaterals                                                                           | 37%        | 34%           | 35%        | 35%          |            |             |             |            |                  |                |             |                   |
| Import Bilaterals                                                                             | 3%         | 5%            | 5%         | 6%           |            |             |             |            |                  |                |             |                   |
| Export Bilaterals                                                                             | 2%         | 2%            | 2%         | 2%           |            |             |             |            |                  |                |             |                   |
| Wheels Through                                                                                | 0%         | 1%            | 1%         | 0%           |            |             |             |            |                  |                |             |                   |
| Market Share of Total Load                                                                    |            |               |            |              |            |             |             |            |                  |                |             |                   |
| Day Ahead Market                                                                              | 104.2%     | 102.0%        | 102.7%     | 103.4%       |            |             |             |            |                  |                |             |                   |
| Balancing Energy +                                                                            | -4.2%      | -2.0%         | -2.7%      | -3.4%        |            |             |             |            |                  |                |             |                   |
| Total MWH                                                                                     |            | 14,679,576    | 14,661,865 | 12,179,010   |            |             |             |            |                  |                |             |                   |
| Average Daily Energy Sendout/Month GWh                                                        | 462        | 481           | 436        | 387          |            |             |             |            |                  |                |             |                   |
| - Moldgo Daily Enorgy Condottational Office                                                   | 102        | 101           | 100        | 001          |            |             |             |            |                  |                |             |                   |
| 2014                                                                                          | January    | February      | March      | <u>April</u> | May        | June        | July        | August     | September        | October        | November    | December          |
| Day Ahead Market MWh                                                                          | 16,034,264 | 14,409,515    | 14,633,570 | 12,101,747   | 12,984,458 | 14,719,929  | 16,528,338  | 15,536,610 | 14,312,509       | 13,684,158     | 13,945,509  | 14,992,656        |
| DAM LSE Internal LBMP Energy Sales                                                            | 52%        | 50%           | 53%        | 56%          | 53%        | 54%         | 58%         | 57%        | 56%              | 54%            | 54%         | 14,332,030<br>54% |
| DAM ESE Internal EDMP Energy Sales                                                            | 5%         | 50 %<br>7%    | 53 %<br>6% | 3%           | 2%         | 3%          | 1%          | 0%         | 1%               | 2%             | 5%          | 5%                |
| DAM External TC LBMP Energy Sales                                                             | 36%        | 36%           | 35%        | 3%           | 38%        | 3%          | 34%         | 35%        | 36%              | 38%            | 36%         | 36%               |
|                                                                                               | 5%         | 5%            | 5%         | 53%<br>6%    | 5%         | 5%          | 34%<br>4%   | 5%         | 4%               | 30%<br>4%      | 30%         | 30%               |
| DAM Bilateral - Importl/Non-LBMP Market Bilaterals                                            | 5%<br>2%   | 5%<br>1%      | 5%<br>1%   | 6%<br>2%     | 5%<br>2%   | 5%<br>1%    | 4%<br>1%    | 5%<br>1%   | 4%<br>1%         | 4%<br>2%       | 3%<br>2%    | 3%<br>2%          |
| DAM Bilateral - Export/Non-LBMP Market Bilaterals<br>DAM Bilateral - Wheel Through Bilaterals | 2%<br>1%   | 1%            | 1%         | 2%<br>0%     | 2%<br>1%   | 1%          | 1%          | 1%         | 1%               | 2%<br>0%       | 2%<br>0%    | 2%<br>0%          |
|                                                                                               |            |               |            |              |            |             |             |            |                  |                |             |                   |
| Balancing Energy Market MWh                                                                   | -249,484   | -298,340      | -116,173   | 54,298       | -510,467   | -558,413    | -854,501    | -764,108   | -674,285         | -999,342       | -750,627    | -705,848          |
| Balancing Energy LSE Internal LBMP Energy Sales                                               | -232%      | -203%         | -294%      | -190%        | -133%      | -114%       | -116%       | -117%      | -129%            | -124%          | -134%       | -137%             |
| Balancing Energy External TC LBMP Energy Sales                                                | 105%       | 76%           | 97%        | 207%         | 21%        | 22%         | 18%         | 15%        | 24%              | 14%            | 20%         | 28%               |
| Balancing Energy Bilateral - Internal Bilaterals                                              | 20%        | 26%           | 69%        | 27%          | 3%         | 7%          | 4%          | 7%         | 7%               | 7%             | 9%          | 4%                |
| Balancing Energy Bilateral - Importl/Non-LBMP Market Bilaterals                               | 0%         | 0%            | 12%        | 0%           | 3%         | 0%          | 0%          | 0%         | 2%               | 1%             | 0%          | 0%                |
| Balancing Energy Bilateral - Export/Non-LBMP Market Bilaterals                                | 11%        | 6%            | 25%        | 67%          | 4%         | 3%          | 2%          | 2%         | 3%               | 3%             | 5%          | 3%                |
| Balancing Energy Bilateral - Wheel Through Bilaterals                                         | -4%        | -6%           | -10%       | -12%         | 1%         | -18%        | -8%         | -7%        | -7%              | -1%            | 0%          | 1%                |
| Transactions Summary                                                                          |            |               |            |              |            |             |             |            |                  |                |             |                   |
| LBMP                                                                                          | 56%        | 56%           | 57%        | 59%          | 53%        | 55%         | 57%         | 55%        | 55%              | 52%            | 55%         | 56%               |
| Internal Bilaterals                                                                           | 37%        | 37%           | 36%        | 33%          | 39%        | 38%         | 36%         | 37%        | 38%              | 42%            | 39%         | 38%               |
| Import Bilaterals                                                                             | 5%         | 5%            | 5%         | 6%           | 5%         | 5%          | 5%          | 5%         | 5%               | 4%             | 4%          | 3%                |
| Export Bilaterals                                                                             | 2%         | 1%            | 2%         | 2%           | 2%         | 1%          | 1%          | 2%         | 2%               | 2%             | 2%          | 2%                |
| Wheels Through                                                                                | 1%         | 1%            | 1%         | 0%           | 1%         | 1%          | 1%          | 1%         | 1%               | 0%             | 1%          | 0%                |
| Market Share of Total Load                                                                    |            |               |            |              |            |             |             |            |                  |                |             |                   |
| Day Ahead Market                                                                              | 101.6%     | 102.1%        | 100.8%     | 99.6%        | 104.1%     | 103.9%      | 105.5%      | 105.2%     | 104.9%           | 107.9%         | 105.7%      | 104.9%            |
| Balancing Energy +                                                                            | -1.6%      | -2.1%         | -0.8%      | 0.4%         | -4.1%      | -3.9%       | -5.5%       | -5.2%      | -4.9%            | -7.9%          | -5.7%       | -4.9%             |
|                                                                                               | 45 704 700 | 4 4 4 4 4 7 5 | 14 517 207 | 10 150 045   | 40 470 004 | 14 101 510  | 45 670 007  | 44 770 500 | 40.000.004       | 10 004 040     | 10 10 1 000 | 44.000.000        |

+ Balancing Energy: Load(MW) purchased at Real Time LBMP.

Average Daily Energy Sendout/Month GWh

• The signs for the detail section intuitively reflect the direction of power flow eliminating the use of double negatives when Balancing Energy is negative.

475

460

Notes: Percent totals may not equal 100% due to rounding. Virtual Transactions are not reflected in this chart.

394

Market Mitigation and Analysis Prepared: 5/5/2015 1:59 PM

Total MWH

413

433

390

391

440

15,784,780 14,111,175 14,517,397 12,156,045 12,473,991 14,161,516 15,673,837 14,772,502 13,638,224 12,684,816 13,194,882 14,286,808

496

470

442

456