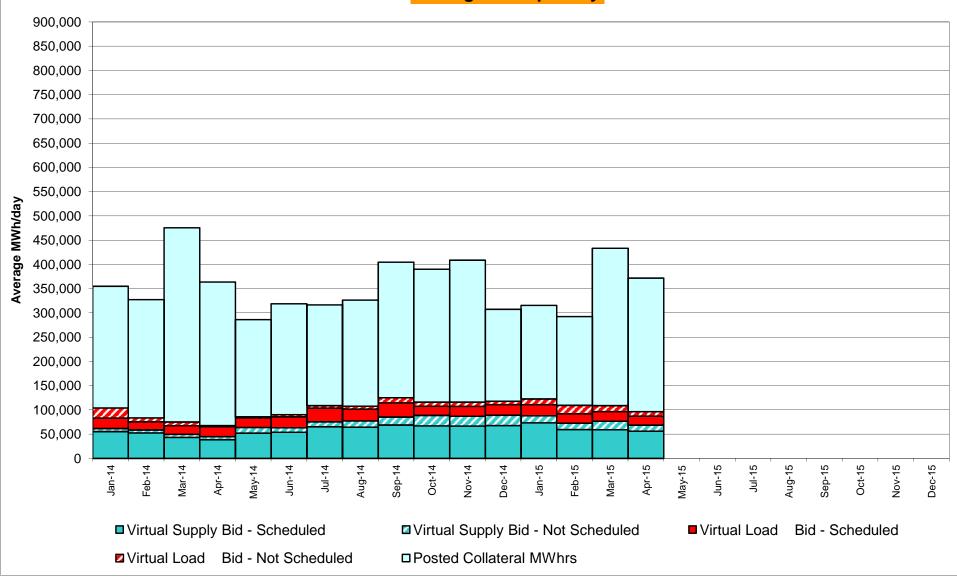

\* Excludes ICAP payments. Market Mitigation and Analysis Prepared: 5/5/2015 12:57 PM

Data reflects true-ups thru Dec 2014.

DAM Contract Balancing amounts are for payments made to generating units to make them whole for being dispatched below their Day-Ahead schedule, as a result of out-of-merit dispatches. DAM Bid Production Cost Guarantees for Virtual Transactions are included in the chart and are shown from the inception of Virtual Transactions. These values are small and cannot be identified on the chart. DAM residuals consist of both energy and loss revenue collections and payments. By design, there is a net over collection of revenues due to the difference between the marginal losses paid to generation and the average losses charged to loads.