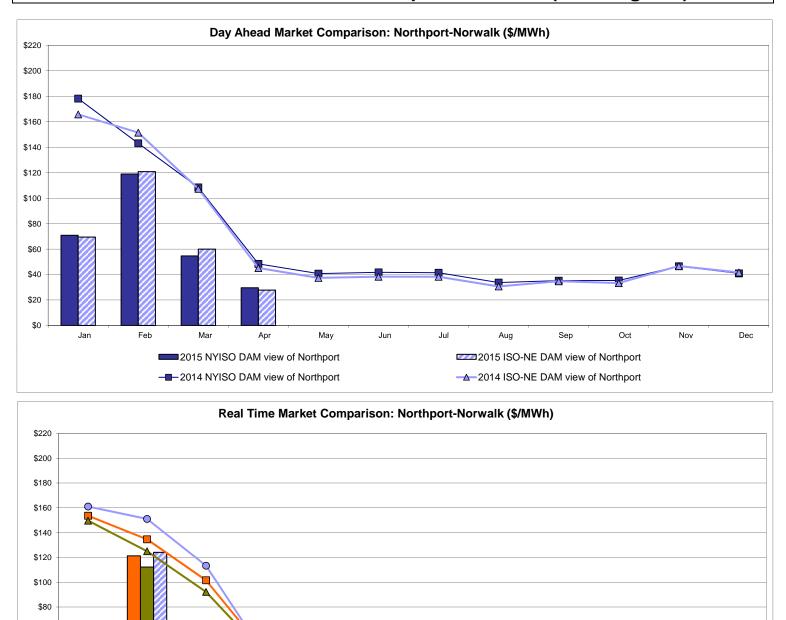

## External Controllable Line: Northport - Norwalk (New England)

Note:

\$60 \$40 \$20 \$0

Jar

ISO-NE Forecast is an advisory posting @ 18:00 day before.

2015 NYISO RT view of Northport

-2014 NYISO RT view of Northport

Feb

The DAM and R/T prices at the Northport 138 interface are used for ISO-NE.

Mar

Apr

May

The DAM and R/T prices at the 1385 interface are used for NYISO.

Jun

2015 NYISO RTC view of Northport

→ 2014 NYISO RTC view of Northport

Jul

Aug

Sep

Oct

Nov

2015 ISO-NE R/T view of Northport

-O-2014 ISO-NE R/T view of Northport

Dec