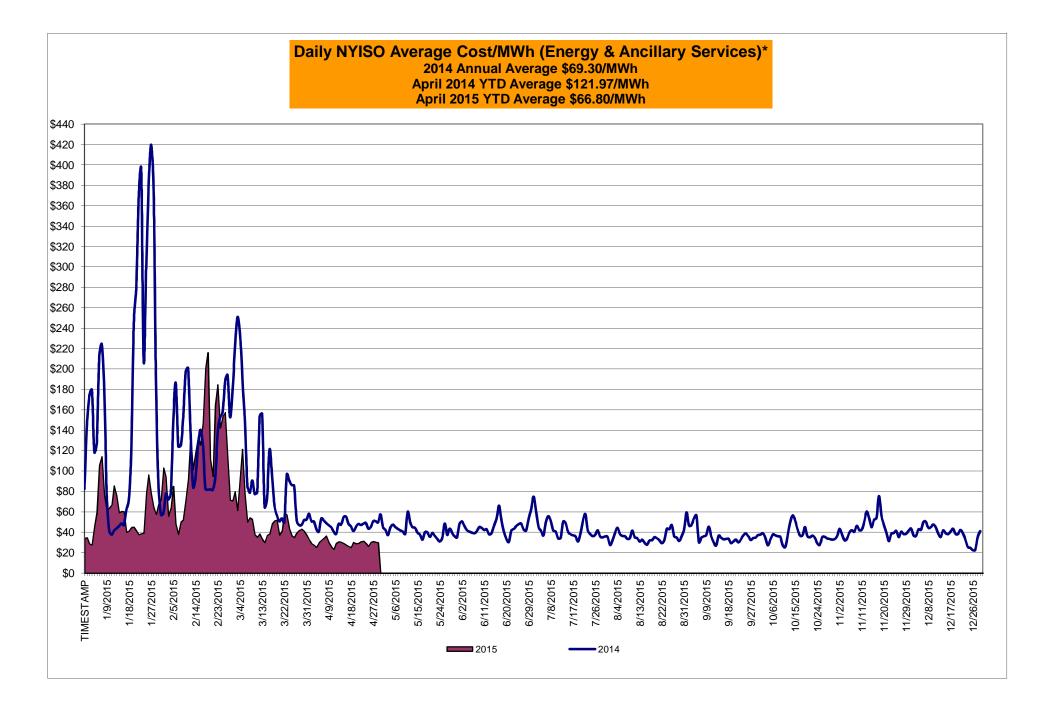

## Market Performance Highlights for April 2015

- LBMP for April is \$28.35/MWh; lower than \$52.09/MWh in March 2015 and lower than \$46.09/MWh in April 2014.
  - Day Ahead and Real Time Load Weighted LBMPs are lower compared to March.
- April 2015 average year-to-date monthly cost of \$66.80/MWh is a 45% decrease from \$121.97/MWh in April 2014.
- Average daily sendout is 387 GWh/day in April; lower than 436 GWh/day in March 2015 and 390 GWh/day in April 2014.
- Natural gas prices were lower compared to the previous month and distillate prices were higher compared to the previous month.
  - Natural Gas (Transco Z6 NY) was \$2.21/MMBtu, down 39% from \$3.65/MMBtu in March.
    - Transco Z6 NY is down 47% year-over-year
  - Jet Kerosene Gulf Coast was \$12.44/MMBtu, up from \$11.69/MMBtu in March.
  - Ultra Low Sulfur No.2 Diesel NY Harbor was \$12.99/MMBtu, up from \$12.85/MMBtu in March.
- Distillate prices are down 42% year-over-year
- Uplift per MWh is higher compared to the previous month.
  - Uplift (not including NYISO cost of operations) is (\$0.14)/MWh; higher than (\$0.68)/MWh in March.
    - The Local Reliability Share is \$0.27/MWh, higher than \$0.13 in March.
    - The Statewide Share is (\$0.41)/MWh, higher than (\$0.81)/MWh in March.
  - TSA \$ per NYC MWh is \$0.00/MWh.
  - Total uplift costs (Schedule 1 components including NYISO Cost of Operations) are higher than March.

#### NYISO Average Cost/MWh (Energy and Ancillary Services)\* from the LBMP Customer point of view

| 2015                            | January | February        | March  | <u>April</u> | May    | <u>June</u>   | <u>July</u> | August | <u>September</u> | <u>October</u> | November             | December    |
|---------------------------------|---------|-----------------|--------|--------------|--------|---------------|-------------|--------|------------------|----------------|----------------------|-------------|
| LBMP                            | 59.60   | 114.35          | 52.09  | 28.35        |        |               |             |        |                  |                |                      |             |
| NTAC                            | 0.32    | 0.35            | 0.42   | 0.64         |        |               |             |        |                  |                |                      |             |
| Reserve                         | 0.27    | 0.37            | 0.56   | 0.36         |        |               |             |        |                  |                |                      |             |
| Regulation                      | 0.10    | 0.18            | 0.11   | 0.12         |        |               |             |        |                  |                |                      |             |
| NYISO Cost of Operations        | 0.70    | 0.70            | 0.70   | 0.70         |        |               |             |        |                  |                |                      |             |
| Uplift                          | (0.50)  | (1.17)          | (0.68) | (0.14)       |        |               |             |        |                  |                |                      |             |
| Uplift: Local Reliability Share | 0.25    | 0.33            | 0.13   | 0.27         |        |               |             |        |                  |                |                      |             |
| Uplift: Statewide Share         | (0.75)  | (1.49)          | (0.81) | (0.41)       |        |               |             |        |                  |                |                      |             |
| Voltage Support and Black Start | 0.39    | 0.39            | 0.39   | 0.39         |        |               |             |        |                  |                |                      |             |
| Avg Monthly Cost                | 60.88   | 115.17          | 53.59  | 30.42        |        |               |             |        |                  |                |                      |             |
| Avg YTD Cost                    | 60.88   | 87.68           | 76.61  | 66.80        |        |               |             |        |                  |                |                      |             |
| TSA \$ per NYC MWh              | 0.00    | 0.00            | 0.00   | 0.00         |        |               |             |        |                  |                |                      |             |
| 2014                            | January | <u>February</u> | March  | April        | May    | June          | July        | August | September        | October        | November             | December    |
| LBMP                            | 183.36  | 123.19          | 109.58 | 46.09        | 40.30  | 43.39         | 43.97       | 34.48  | 37.63            | 35.61          | 42.89                | 38.08       |
| NTAC                            | 0.56    | 0.64            | 0.39   | 1.18         | 0.69   | 43.39<br>0.78 | 0.43        | 0.41   | 0.50             | 0.57           | 42.09                | 0.86        |
| Reserve                         | 0.30    | 0.49            | 0.56   | 0.46         | 0.03   | 0.70          | 0.45        | 0.41   | 0.30             | 0.37           | 0.00                 | 0.23        |
| Regulation                      | 0.78    | 0.49            | 0.30   | 0.40         | 0.28   | 0.27          | 0.20        | 0.20   | 0.25             | 0.48           | 0.37                 | 0.23        |
| NYISO Cost of Operations        | 0.69    | 0.21            | 0.22   | 0.13         | 0.12   | 0.69          | 0.69        | 0.13   | 0.69             | 0.12           | 0.69                 | 0.69        |
| Uplift                          | 0.09    | 0.56            | 0.03   | (0.09)       | 0.03   | (0.21)        | (0.26)      | (0.19) | (0.20)           | (0.24)         | (0.40)               | (0.20)      |
| Uplift: Local Reliability Share | 1.43    | 0.75            | 0.62   | 0.15         | 0.51   | 0.32          | 0.29        | 0.27   | 0.26             | 0.26           | 0.24                 | 0.13        |
| Uplift: Statewide Share         | (1.21)  | (0.19)          | (0.27) | (0.24)       | (0.44) | (0.53)        | (0.55)      | (0.45) | (0.46)           | (0.50)         | (0.64)               | (0.33)      |
| Voltage Support and Black Start | 0.36    | 0.36            | 0.36   | 0.36         | 0.36   | 0.36          | 0.36        | 0.36   | 0.36             | 0.36           | 0.36                 | 0.36        |
| Avg Monthly Cost                | 186.24  | 126.14          | 112.15 | 48.82        | 42.51  | 45.39         | 45.57       | 36.14  | 39.38            | 37.59          | 44.71                | 40.09       |
|                                 |         | 120.14          | 112.10 | 40.02        | 42.01  | 40.00         | 40.07       | 00.14  | 00.00            | 07.00          |                      | 40.00       |
| Avg YTD Cost                    | 186.24  | 157.93          | 142.77 | 121.97       | 108.36 | 97.84         | 89.46       | 82.60  | 78.07            | 74.63          | 72.06                | 69.31       |
| TSA \$ per NYC MWh              | 0.00    | 0.00            | 0.00   | 0.00         | 0.00   | 0.03          | 0.35        | 0.00   | 0.42             | 0.00           | 0.00                 | 0.00        |
| 2013                            | January | February        | March  | April        | May    | June          | July        | August | September        | October        | November             | December    |
| LBMP                            | 79.77   | 85.76           | 48.94  | 44.47        | 52.21  | 50.17         | 68.49       | 40.81  | 44.24            | <u>39.85</u>   | 43.30                | 66.41       |
| NTAC                            | 0.79    | 0.83            | 0.76   | 0.90         | 0.85   | 0.86          | 0.66        | 0.28   | 0.57             | 0.87           | 1.08                 | 0.59        |
| Reserve                         | 0.38    | 0.44            | 0.43   | 0.36         | 0.49   | 0.34          | 0.50        | 0.32   | 0.38             | 0.42           | 0.38                 | 0.44        |
| Regulation                      | 0.13    | 0.13            | 0.10   | 0.11         | 0.09   | 0.13          | 0.11        | 0.13   | 0.13             | 0.16           | 0.13                 | 0.12        |
| NYISO Cost of Operations        | 0.69    | 0.69            | 0.69   | 0.69         | 0.69   | 0.69          | 0.69        | 0.69   | 0.69             | 0.69           | 0.69                 | 0.69        |
| Uplift                          | 0.21    | (0.15)          | (0.33) | 0.02         | 0.41   | 0.49          | 2.06        | 0.03   | (0.05)           | 0.18           | (0.07)               | (0.25)      |
| Uplift: Local Reliability Share | 0.44    | 0.40            | 0.19   | 0.37         | 0.58   | 0.81          | 1.27        | 0.49   | 0.31             | 0.38           | 0.19                 | 0.12        |
| Uplift: Statewide Share         | (0.23)  | (0.55)          | (0.52) | (0.35)       | (0.17) | (0.31)        | 0.79        | (0.46) | (0.36)           | (0.19)         | (0.25)               | (0.37)      |
| Voltage Support and Black Start | 0.36    | 0.36            | 0.36   | 0.36         | 0.36   | 0.36          | 0.36        | 0.36   | 0.36             | 0.36           | 0.36                 | 0.36        |
| Avg Monthly Cost                | 82.34   | 88.06           | 50.96  | 46.91        | 55.10  | 53.05         | 72.87       | 42.62  | 46.31            | 42.54          | 45.88                | 68.36       |
|                                 |         |                 |        |              |        |               |             |        |                  |                |                      |             |
| Avg YTD Cost                    | 82.34   | 85.08           | 74.02  | 67.80        | 65.46  | 63.36         | 65.10       | 62.27  | 60.74            | 59.30          | 58.24                | 59.13       |
| TSA \$ per NYC MWh              | 0.00    | 0.00            | 0.00   | 0.04         | 0.58   | 0.61          | 1.52        | 0.43   | 0.22             | 0.01           | 0.00                 | 0.00        |
| * Excludes ICAP payments.       |         |                 |        |              |        |               |             |        |                  | Data r         | eflects true-ups the | u Dec 2014. |