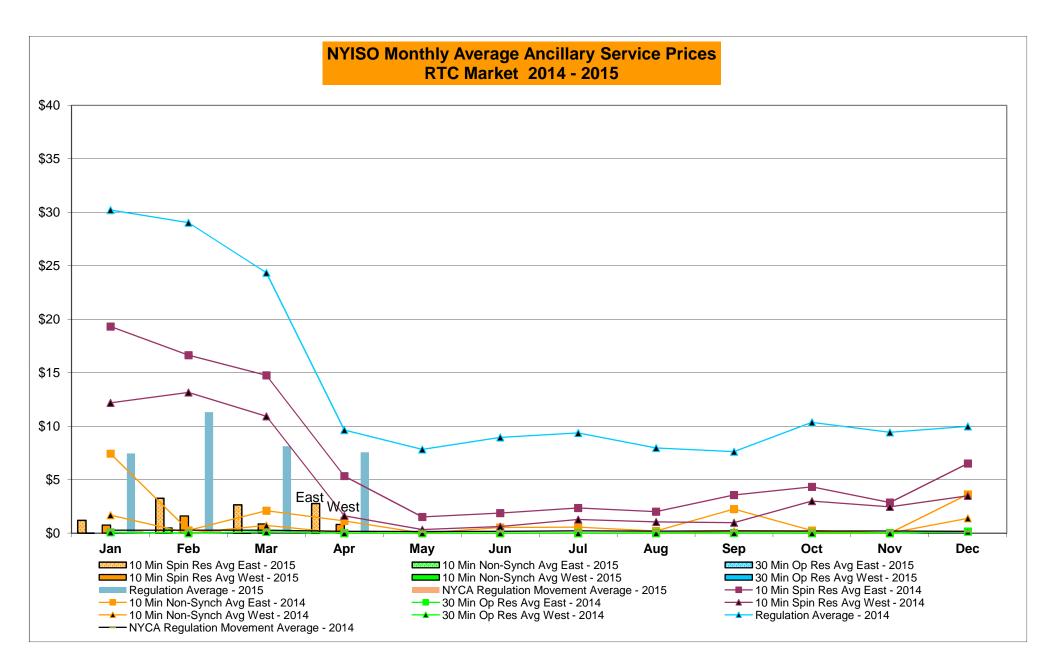

|
|        | Oct-15 |           |                  |           |                  | -      | Oct-15 |           |                  |            |                  |        | Oct-15 |           |                  |            |                  |
|        | Nov-15 |           |                  |           |                  | -      | Nov-15 |           |                  |            |                  |        | Nov-15 |           |                  |            |                  |
|        | Dec-15 |           |                  |           |                  |        | Dec-15 |           |                  |            |                  |        | Dec-15 |           |                  |            |                  |



Market Mitigation and Analysis Prepared: 5/4/2015 3:36 PM







#### NYISO Markets Ancillary Services Statistics - Unweighted Price (\$/MWH)

| 2015