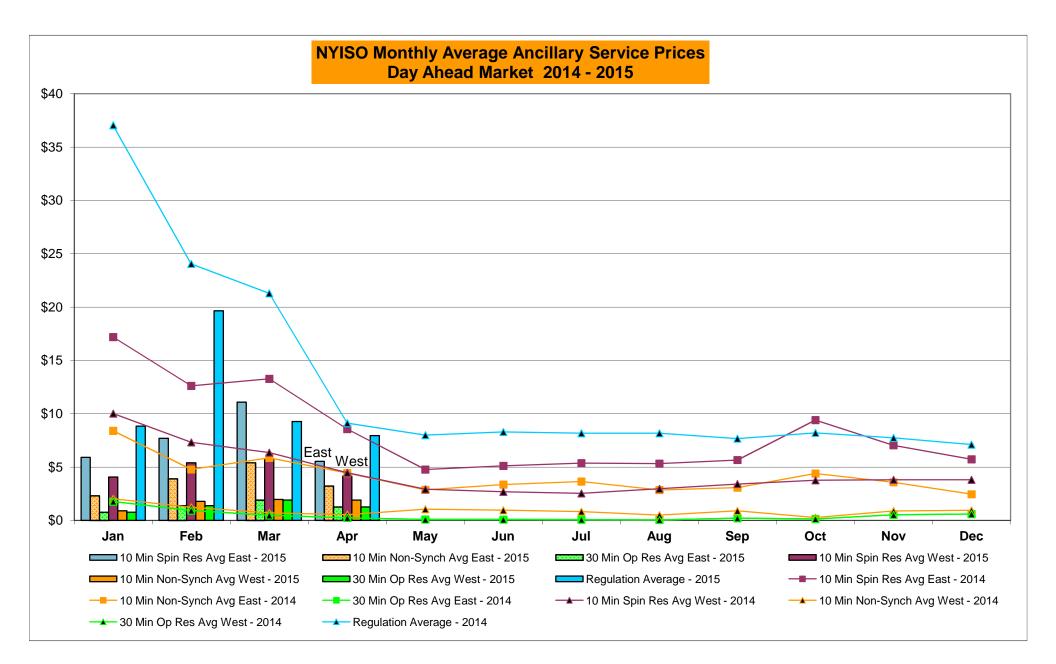

|
|        | Oct-15 |           |                  |           |                  | -      | Oct-15 |           |                  |            |                  |        | Oct-15 |           |                  |            |                  |
|        | Nov-15 |           |                  |           |                  | -      | Nov-15 |           |                  |            |                  |        | Nov-15 |           |                  |            |                  |
|        | Dec-15 |           |                  |           |                  |        | Dec-15 |           |                  |            |                  |        | Dec-15 |           |                  |            |                  |



Market Mitigation and Analysis Prepared: 5/4/2015 3:36 PM







#### NYISO Markets Ancillary Services Statistics - Unweighted Price (\$/MWH)

| 2015