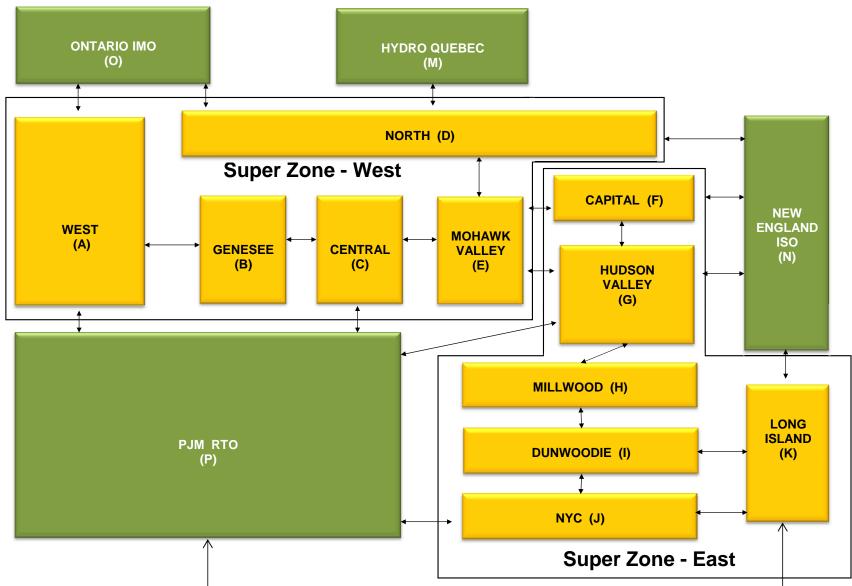

#### April 2015 Zonal LBMP Statistics for NYISO (\$/MWh)

|                    | WEST<br><u>Zone A</u> | GENESEE<br>Zone B | NORTH<br><u>Zone D</u> | CENTRAL<br>Zone C | MOHAWK<br>VALLEY<br><u>Zone E</u> | CAPITAL<br>Zone F | HUDSON<br>VALLEY<br><u>Zone G</u> | MILLWOOD<br><u>Zone H</u> | DUNWOODIE<br><u>Zone I</u> | NEW YORK<br>CITY<br><u>Zone J</u> | LONG<br>ISLAND<br><u>Zone K</u> |
|--------------------|-----------------------|-------------------|------------------------|-------------------|-----------------------------------|-------------------|-----------------------------------|---------------------------|----------------------------|-----------------------------------|---------------------------------|
| DAY AHEAD LBMP     | 22.20                 | 21.78             | 20.68                  | 22.80             | 22.02                             | 26.64             | 26.02                             | 27.06                     | 27.05                      | 27.53                             | 30.39                           |
| Unweighted Price * | 23.39                 | -                 |                        | 22.80             | 22.93                             |                   | 26.83                             |                           |                            |                                   |                                 |
| Standard Deviation | 8.11                  | 5.63              | 5.27                   | 5.96              | 5.91                              | 7.18              | 6.97                              | 7.07                      | 7.04                       | 7.24                              | 7.87                            |
| RTC LBMP           |                       |                   |                        |                   |                                   |                   |                                   |                           |                            |                                   |                                 |
| Unweighted Price * | 24.42                 | 20.41             | 19.27                  | 21.58             | 21.48                             | 25.71             | 25.46                             | 25.59                     | 25.55                      | 25.87                             | 30.71                           |
| Standard Deviation | 49.59                 | 9.54              | 9.66                   | 10.79             | 9.89                              | 10.96             | 10.43                             | 10.51                     | 10.47                      | 10.56                             | 31.17                           |
| REAL TIME LBMP     |                       |                   |                        |                   |                                   |                   |                                   |                           |                            |                                   |                                 |
| Unweighted Price * | 22.72                 | 21.12             | 19.94                  | 22.10             | 22.22                             | 26.36             | 26.16                             | 26.30                     | 26.26                      | 26.59                             | 31.04                           |
| Standard Deviation | 19.55                 | 11.43             | 11.53                  | 11.93             | 11.88                             | 13.00             | 12.52                             | 12.61                     | 12.57                      | 12.64                             | 26.14                           |
|                    |                       |                   |                        |                   |                                   |                   |                                   |                           |                            |                                   |                                 |

|                    | ONTARIO<br>IESO | HYDRO<br>QUEBEC<br>(Wheel) | HYDRO<br>QUEBEC<br>(Import/Export) | PJM    | NEW<br>ENGLAND | CROSS<br>SOUND<br>CABLE | NORTHPORT-<br>NORWALK | NEPTUNE      | LINDEN VFT   | HUDSON       | Dennison     |
|--------------------|-----------------|----------------------------|------------------------------------|--------|----------------|-------------------------|-----------------------|--------------|--------------|--------------|--------------|
|                    |                 |                            |                                    |        |                | Controllable            | Controllable          | Controllable | Controllable | Controllable | Controllable |
|                    | Zone O          | <u>Zone M</u>              | Zone M                             | Zone P | Zone N         | Line                    | Line                  | Line         | Line         | <u>Line</u>  | Line         |
| DAY AHEAD LBMP     |                 |                            |                                    |        |                |                         |                       |              |              |              |              |
| Unweighted Price * | 21.20           | 21.37                      | 21.16                              | 25.05  | 26.99          | 30.00                   | 29.63                 | 29.13        | 27.14        | 27.37        | 20.51        |
| Standard Deviation | 5.08            | 5.52                       | 5.40                               | 6.51   | 7.35           | 7.85                    | 7.73                  | 7.30         | 7.02         | 7.18         | 5.19         |
| RTC LBMP           |                 |                            |                                    |        |                |                         |                       |              |              |              |              |
| Unweighted Price * | 19.34           | 19.91                      | 19.53                              | 24.12  | 25.73          | 30.07                   | 30.36                 | 29.60        | 25.45        | 25.71        | 19.42        |
| Standard Deviation | 11.48           | 9.97                       | 10.15                              | 11.78  | 11.10          | 30.84                   | 33.15                 | 30.75        | 10.51        | 10.78        | 9.64         |
| REAL TIME LBMP     |                 |                            |                                    |        |                |                         |                       |              |              |              |              |
| Unweighted Price * | 20.72           | 20.61                      | 20.19                              | 24.50  | 27.85          | 30.57                   | 30.03                 | 29.86        | 26.32        | 26.43        | 20.05        |
| Standard Deviation | 11.59           | 11.90                      | 11.95                              | 12.26  | 14.47          | 26.22                   | 36.79                 | 24.97        | 12.76        | 12.88        | 11.20        |