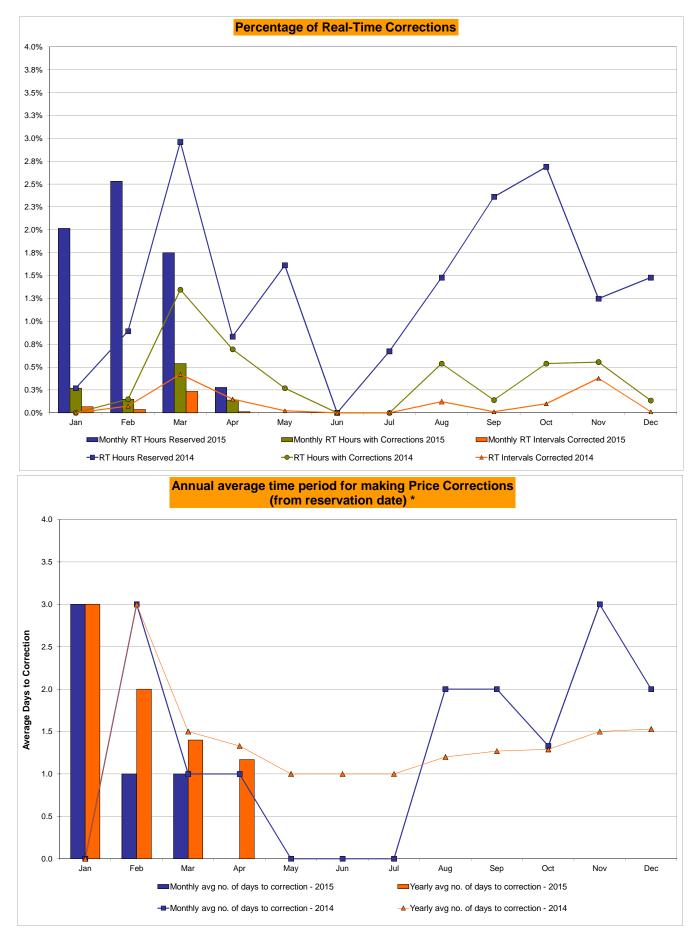

\* Excludes ICAP payments. Market Mitigation and Analysis Prepared: 5/5/2015 12:57 PM

Data reflects true-ups thru Dec 2014.

DAM Contract Balancing amounts are for payments made to generating units to make them whole for being dispatched below their Day-Ahead schedule, as a result of out-of-merit dispatches. DAM Bid Production Cost Guarantees for Virtual Transactions are included in the chart and are shown from the inception of Virtual Transactions. These values are small and cannot be identified on the chart. DAM residuals consist of both energy and loss revenue collections and payments. By design, there is a net over collection of revenues due to the difference between the marginal losses paid to generation and the average losses charged to loads.