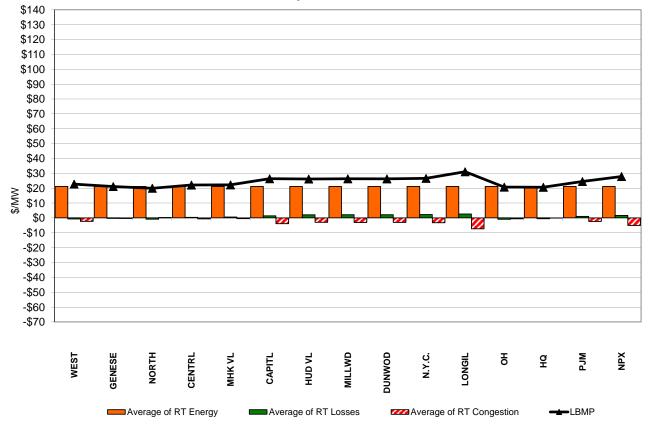

#### April 2015 Zonal LBMP Statistics for NYISO (\$/MWh)

|                    | WEST<br><u>Zone A</u> | GENESEE<br>Zone B | NORTH<br><u>Zone D</u> | CENTRAL<br>Zone C | MOHAWK<br>VALLEY<br><u>Zone E</u> | CAPITAL<br>Zone F | HUDSON<br>VALLEY<br><u>Zone G</u> | MILLWOOD<br><u>Zone H</u> | DUNWOODIE<br><u>Zone I</u> | NEW YORK<br>CITY<br><u>Zone J</u> | LONG<br>ISLAND<br><u>Zone K</u> |
|--------------------|-----------------------|-------------------|------------------------|-------------------|-----------------------------------|-------------------|-----------------------------------|---------------------------|----------------------------|-----------------------------------|---------------------------------|
| DAY AHEAD LBMP     | 22.20                 | 21.78             | 20.68                  | 22.80             | 22.02                             | 26.64             | 26.02                             | 27.06                     | 27.05                      | 27.53                             | 30.39                           |
| Unweighted Price * | 23.39                 | -                 |                        | 22.80             | 22.93                             |                   | 26.83                             |                           |                            |                                   |                                 |
| Standard Deviation | 8.11                  | 5.63              | 5.27                   | 5.96              | 5.91                              | 7.18              | 6.97                              | 7.07                      | 7.04                       | 7.24                              | 7.87                            |
| RTC LBMP           |                       |                   |                        |                   |                                   |                   |                                   |                           |                            |                                   |                                 |
| Unweighted Price * | 24.42                 | 20.41             | 19.27                  | 21.58             | 21.48                             | 25.71             | 25.46                             | 25.59                     | 25.55                      | 25.87                             | 30.71                           |
| Standard Deviation | 49.59                 | 9.54              | 9.66                   | 10.79             | 9.89                              | 10.96             | 10.43                             | 10.51                     | 10.47                      | 10.56                             | 31.17                           |
| REAL TIME LBMP     |                       |                   |                        |                   |                                   |                   |                                   |                           |                            |                                   |                                 |
| Unweighted Price * | 22.72                 | 21.12             | 19.94                  | 22.10             | 22.22                             | 26.36             | 26.16                             | 26.30                     | 26.26                      | 26.59                             | 31.04                           |
| Standard Deviation | 19.55                 | 11.43             | 11.53                  | 11.93             | 11.88                             | 13.00             | 12.52                             | 12.61                     | 12.57                      | 12.64                             | 26.14                           |
|                    |                       |                   |                        |                   |                                   |                   |                                   |                           |                            |                                   |                                 |

|                    | ONTARIO<br>IESO | HYDRO<br>QUEBEC<br>(Wheel) | HYDRO<br>QUEBEC<br>(Import/Export) | PJM    | NEW<br>ENGLAND | CROSS<br>SOUND<br>CABLE | NORTHPORT-<br>NORWALK | NEPTUNE      | LINDEN VFT   | HUDSON       | Dennison     |
|--------------------|-----------------|----------------------------|------------------------------------|--------|----------------|-------------------------|-----------------------|--------------|--------------|--------------|--------------|
|                    |                 |                            |                                    |        |                | Controllable            | Controllable          | Controllable | Controllable | Controllable | Controllable |
|                    | Zone O          | <u>Zone M</u>              | Zone M                             | Zone P | Zone N         | Line                    | Line                  | Line         | Line         | <u>Line</u>  | Line         |
| DAY AHEAD LBMP     |                 |                            |                                    |        |                |                         |                       |              |              |              |              |
| Unweighted Price * | 21.20           | 21.37                      | 21.16                              | 25.05  | 26.99          | 30.00                   | 29.63                 | 29.13        | 27.14        | 27.37        | 20.51        |
| Standard Deviation | 5.08            | 5.52                       | 5.40                               | 6.51   | 7.35           | 7.85                    | 7.73                  | 7.30         | 7.02         | 7.18         | 5.19         |
| RTC LBMP           |                 |                            |                                    |        |                |                         |                       |              |              |              |              |
| Unweighted Price * | 19.34           | 19.91                      | 19.53                              | 24.12  | 25.73          | 30.07                   | 30.36                 | 29.60        | 25.45        | 25.71        | 19.42        |
| Standard Deviation | 11.48           | 9.97                       | 10.15                              | 11.78  | 11.10          | 30.84                   | 33.15                 | 30.75        | 10.51        | 10.78        | 9.64         |
| REAL TIME LBMP     |                 |                            |                                    |        |                |                         |                       |              |              |              |              |
| Unweighted Price * | 20.72           | 20.61                      | 20.19                              | 24.50  | 27.85          | 30.57                   | 30.03                 | 29.86        | 26.32        | 26.43        | 20.05        |
| Standard Deviation | 11.59           | 11.90                      | 11.95                              | 12.26  | 14.47          | 26.22                   | 36.79                 | 24.97        | 12.76        | 12.88        | 11.20        |

\* Straight LBMP averages

Market Mitigation and Analysis Prepared: 5/4/2015 3:46 PM