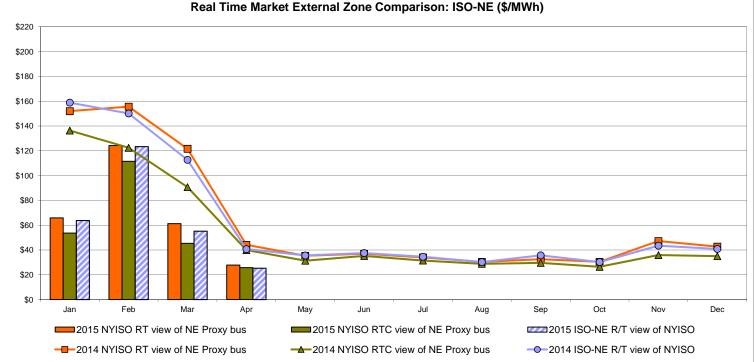

9                              | 24.50  | 27.85          | 30.57                   | 30.03                 | 29.86        | 26.32        | 26.43        | 20.05        |
| Standard Deviation | 11.59           | 11.90                      | 11.95                              | 12.26  | 14.47          | 26.22                   | 36.79                 | 24.97        | 12.76        | 12.88        | 11.20        |

\* Straight LBMP averages



Market Mitigation and Analysis Prepared: 5/4/2015 3:46 PM



#### Hudson Valley Zone G Monthly Average LBMP Prices 2014 - 2015



Market Mitigation and Analysis Prepared:5/4/2015 3:47 PM





Market Mitigation and Analysis Prepared:5/4/2015 3:47 PM





Market Mitigation and Analysis Prepared:5/4/2015 3:06 PM

## **External Comparison ISO-New England**







### **External Comparison PJM**

#### **External Comparison Ontario IESO**



Notes: Exchange factor used for April 2015 was 0.81507 to US HOEP: Hourly Ontario Energy Price Pre-Dispatch: Projected Energy Price



## External Controllable Line: Cross Sound Cable (New England)



Note:

ISO-NE Forecast is an advisory posting @ 18:00 day before.

The DAM and R/T prices at the Shorham 13899 interface are used for ISO-NE.

The DAM and R/T prices at the CSC interface are used for NYISO.



## External Controllable Line: Northport - Norwalk (New England)

Note:

\$60 \$40 \$20 \$0

Jar

ISO-NE Forecast is an advisory posting @ 18:00 day before.

2015 NYISO RT view of Northport

-2014 NYISO RT view of Northport

Feb

The DAM and R/T prices at the Northport 138 interface are used for ISO-NE.

M