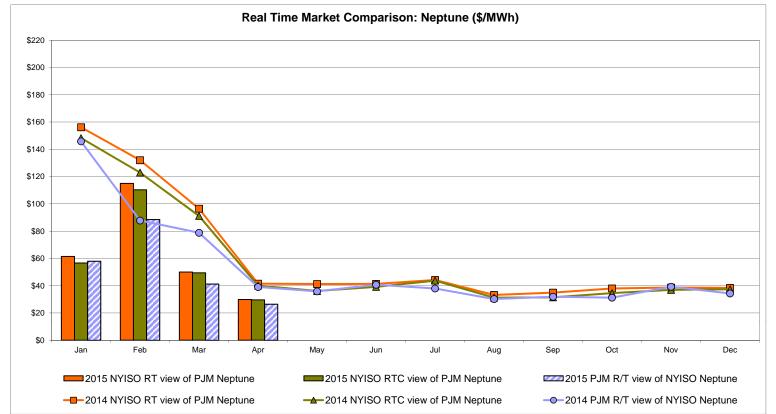

is an advisory posting @ 18:00 day before.

The DAM and R/T prices at the Shorham 13899 interface are used for ISO-NE.

The DAM and R/T prices at the CSC interface are used for NYISO.



## External Controllable Line: Northport - Norwalk (New England)

Note:

\$60 \$40 \$20 \$0

Jar

ISO-NE Forecast is an advisory posting @ 18:00 day before.

2015 NYISO RT view of Northport

-2014 NYISO RT view of Northport

Feb

The DAM and R/T prices at the Northport 138 interface are used for ISO-NE.

Mar

Apr

May

The DAM and R/T prices at the 1385 interface are used for NYISO.

Jun

2015 NYISO RTC view of Northport

→ 2014 NYISO RTC view of Northport

Jul

Aug

Sep

Oct

Nov

2015 ISO-NE R/T view of Northport

-O-2014 ISO-NE R/T view of Northport

Dec



## External Controllable Line: Neptune (PJM)



### **External Comparison Hydro-Quebec**





Note:

Hydro-Quebec Prices are unavailable.



## External Controllable Line: Linden VFT (PJM)





## External Controllable Line: Hudson (PJM)



#### **NYISO Real Time Price Correction Statistics**

| 2015