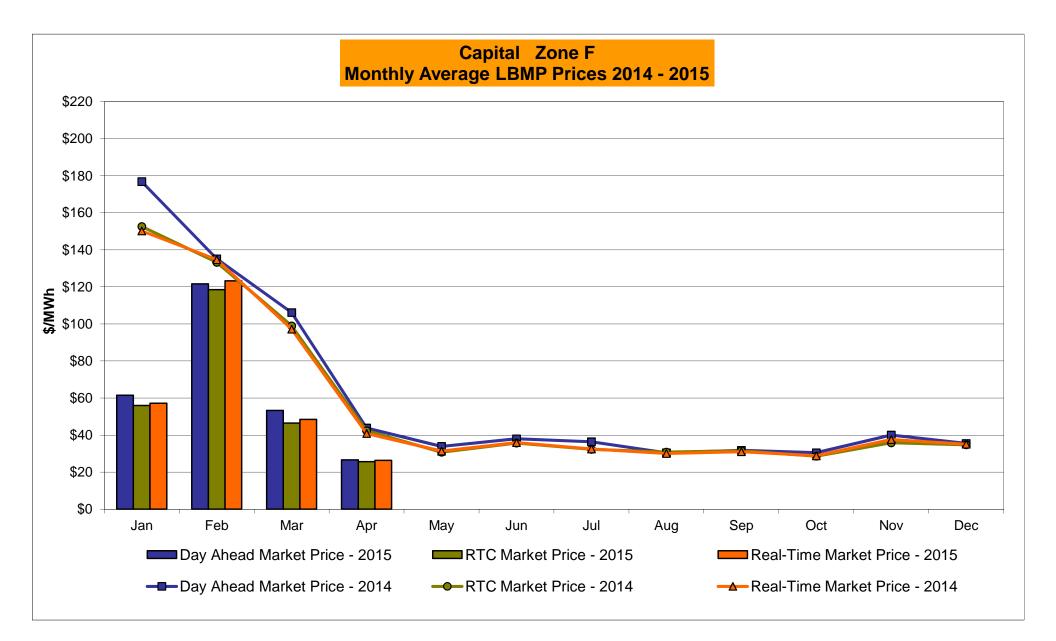

#### April 2015 Zonal LBMP Statistics for NYISO (\$/MWh)

|                    | WEST<br><u>Zone A</u> | GENESEE<br>Zone B | NORTH<br><u>Zone D</u> | CENTRAL<br>Zone C | MOHAWK<br>VALLEY<br><u>Zone E</u> | CAPITAL<br>Zone F | HUDSON<br>VALLEY<br><u>Zone G</u> | MILLWOOD<br><u>Zone H</u> | DUNWOODIE<br><u>Zone I</u> | NEW YORK<br>CITY<br><u>Zone J</u> | LONG<br>ISLAND<br><u>Zone K</u> |
|--------------------|-----------------------|-------------------|------------------------|-------------------|-----------------------------------|-------------------|-----------------------------------|---------------------------|----------------------------|-----------------------------------|---------------------------------|
| DAY AHEAD LBMP     | 22.20                 | 21.78             | 20.68                  | 22.80             | 22.02                             | 26.64             | 26.02                             | 27.06                     | 27.05                      | 27.53                             | 30.39                           |
| Unweighted Price * | 23.39                 | -                 |                        | 22.80             | 22.93                             |                   | 26.83                             |                           |                            |                                   |                                 |
| Standard Deviation | 8.11                  | 5.63              | 5.27                   | 5.96              | 5.91                              | 7.18              | 6.97                              | 7.07                      | 7.04                       | 7.24                              | 7.87                            |
| RTC LBMP           |                       |                   |                        |                   |                                   |                   |                                   |                           |                            |                                   |                                 |
| Unweighted Price * | 24.42                 | 20.41             | 19.27                  | 21.58             | 21.48                             | 25.71             | 25.46                             | 25.59                     | 25.55                      | 25.87                             | 30.71                           |
| Standard Deviation | 49.59                 | 9.54              | 9.66                   | 10.79             | 9.89                              | 10.96             | 10.43                             | 10.51                     | 10.47                      | 10.56                             | 31.17                           |
| REAL TIME LBMP     |                       |                   |                        |                   |                                   |                   |                                   |                           |                            |                                   |                                 |
| Unweighted Price * | 22.72                 | 21.12             | 19.94                  | 22.10             | 22.22                             | 26.36             | 26.16                             | 26.30                     | 26.26                      | 26.59                             | 31.04                           |
| Standard Deviation | 19.55                 | 11.43             | 11.53                  | 11.93             | 11.88                             | 13.00             | 12.52                             | 12.61                     | 12.57                      | 12.64                             | 26.14                           |
|                    |                       |                   |                        |                   |                                   |                   |                                   |                           |                            |                                   |                                 |